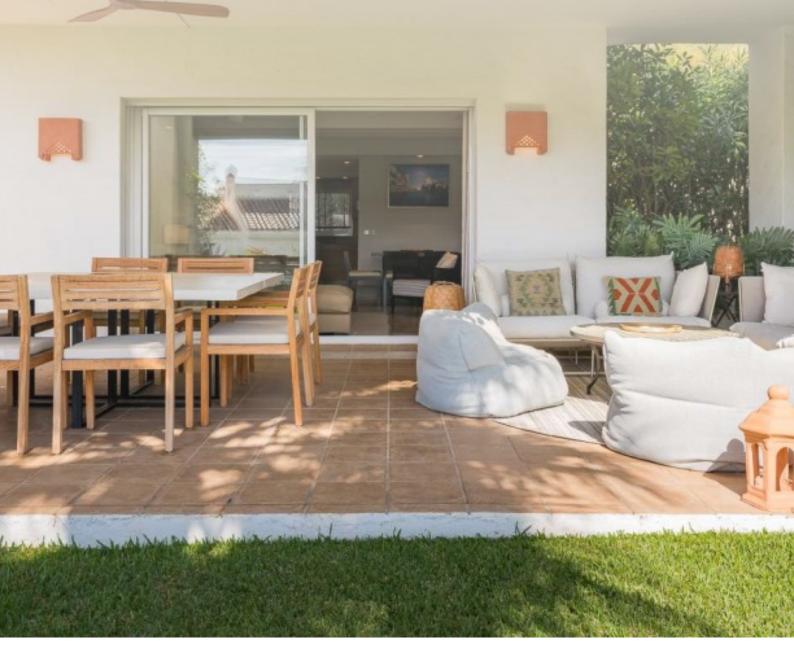

## About this property

Introducing this charming 2-bedroom, 2-bathroom apartment with a thoughtfully designed open floor plan. The kitchen seamlessly flows into the dining area, which extends to a generous covered terrace overlooking a private garden. This property offers both comfort and convenience, boasting centralized air conditioning, a comprehensive alarm system, and electric blinds. Moreover, it is equipped with an advanced smart home system that allows remote control of blinds, lighting, and air conditioning.

Nestled within the sought-after La Quinta Village gated community, this apartment includes two designated covered parking spaces, one of which is equipped with an electric charger for added convenience. Residents can enjoy a range of community amenities, including a spacious adult pool, a dedicated children's pool, concierge services, and security cameras for enhanced peace of mind.