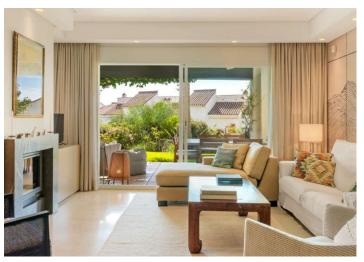

## About this property

Introducing this charming 2-bedroom, 2-bathroom apartment with a thoughtfully designed open floor plan. The kitchen seamlessly flows into the dining area, which extends to a generous covered terrace overlooking a private garden. This property offers both comfort and convenience, boasting centralized air conditioning, a comprehensive alarm system, and electric blinds. Moreover, it is equipped with an advanced smart home system that allows remote control of blinds, lighting, and air conditioning.