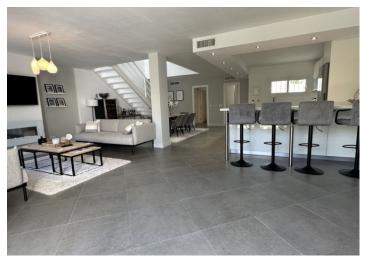

This townhouse boasts a contemporary and refreshing design, featuring an open-plan living, dining, and kitchen area that seamlessly leads to a spacious terrace and a private garden, creating an inviting outdoor space.