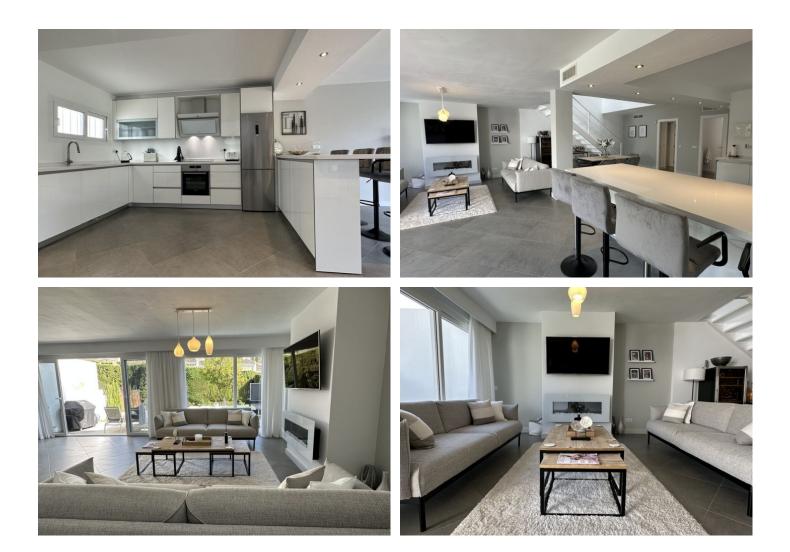

This townhouse boasts a contemporary and refreshing design, featuring an open-plan living, dining, and kitchen area that seamlessly leads to a spacious terrace and a private garden, creating an inviting outdoor space.

On the same level, you will discover a guest WC and an independent apartment accessible through the garage, complete with one bedroom and a bathroom.

The upper floor of this residence comprises three bedrooms, one of which is presently used as an office, a guest bathroom, and the master suite, featuring an en-suite bathroom and a walk-in wardrobe.