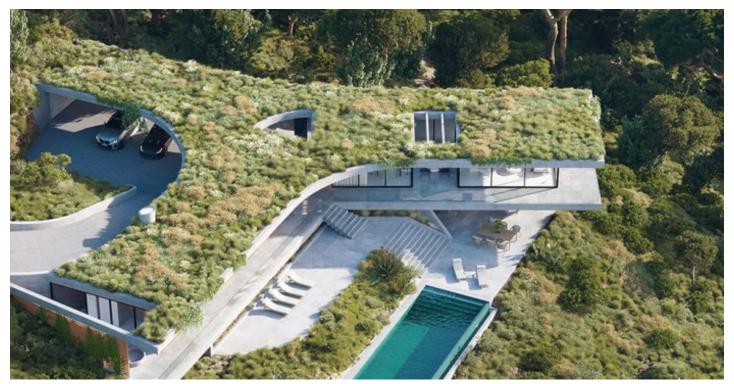

## About this property

Located atop the picturesque Monte Mayor Valley, Villa F28 is a splendid property seamlessly harmonized with its stunning natural surroundings.

This exceptional residence showcases an elegant, boomerangshaped architectural concept, housing the main dwelling and a pool-level entertainment area all on a single, spacious floor. Seclusion and serenity define this idyllic retreat, where each room and terrace offers uninterrupted vistas of the sea and the picturesque mountain scenery.