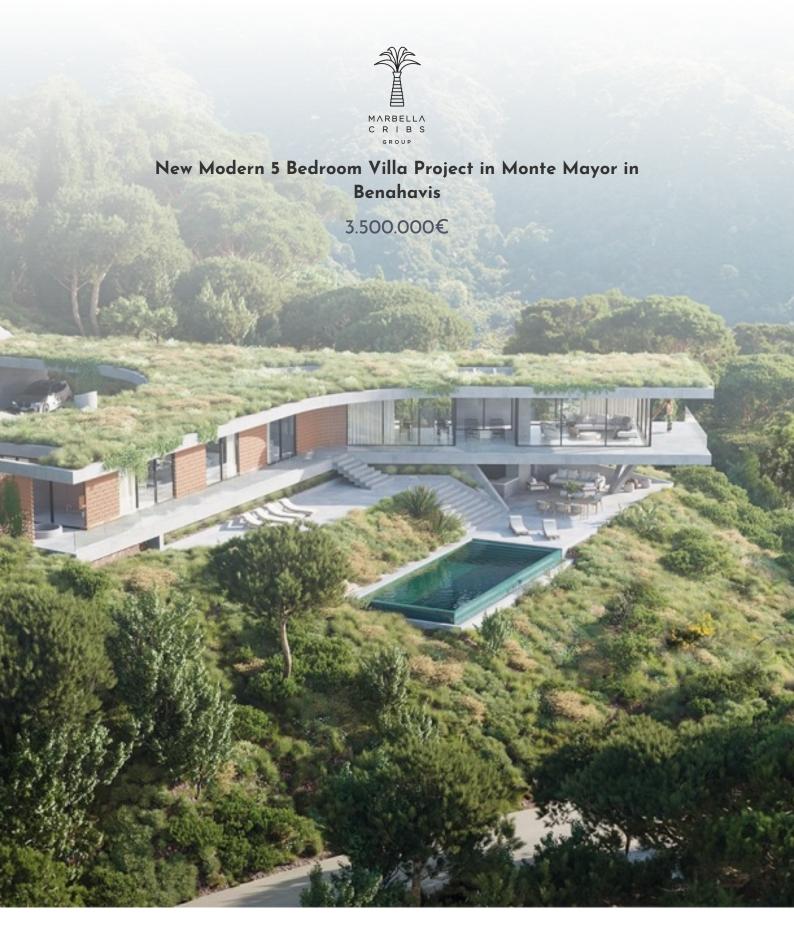

Price 3.500.000€ Location Benahavís

## About this property

Located atop the picturesque Monte Mayor Valley, Villa F28 is a splendid property seamlessly harmonized with its stunning natural surroundings.

This exceptional residence showcases an elegant, boomerangshaped architectural concept, housing the main dwelling and a pool-level entertainment area all on a single, spacious floor. Seclusion and serenity define this idyllic retreat, where each room and terrace offers uninterrupted vistas of the sea and the picturesque mountain scenery.