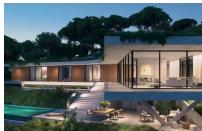

## About this property

Located atop the picturesque Monte Mayor Valley, Villa F28 is a splendid property seamlessly harmonized with its stunning natural surroundings.

This exceptional residence showcases an elegant, boomerangshaped architectural concept, housing the main dwelling and a pool-level entertainment area all on a single, spacious floor. Seclusion and serenity define this idyllic retreat, where each room and terrace offers uninterrupted vistas of the sea and the picturesque mountain scenery.