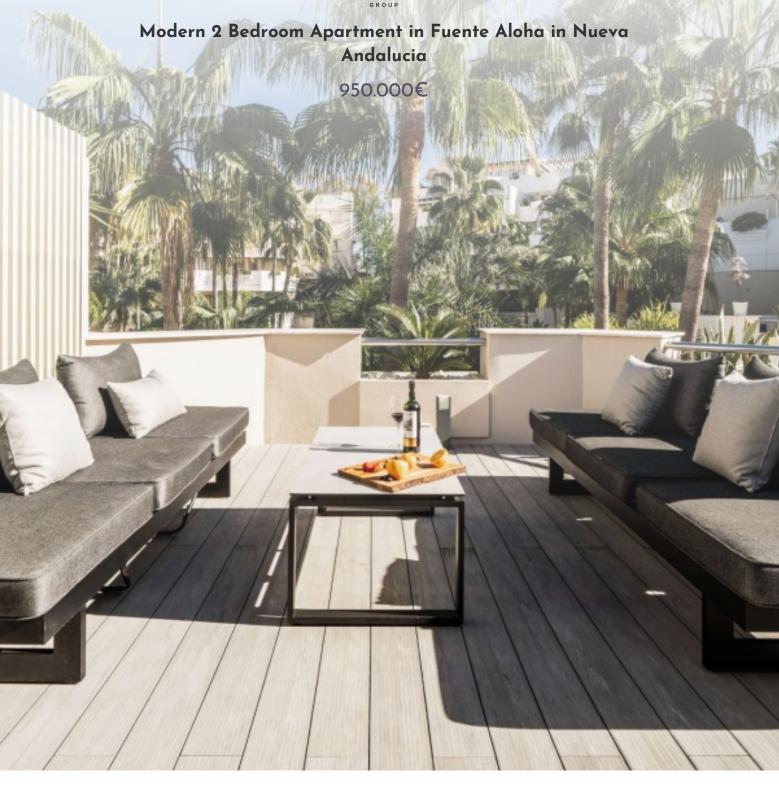

## About this property

This contemporary two-bedroom apartment is located in the Fuente Aloha neighborhood, near Puerto Banús. It has recently undergone a high-quality renovation, featuring an open-plan kitchen and a living area with access to a spacious terrace overlooking the communal pool and garden. Additionally, this property is conveniently situated close to restaurants and offers community amenities like an indoor and outdoor pool, a gym, and a spa. You will also enjoy internet access and have access to a private parking space in the garage, along with storage space.