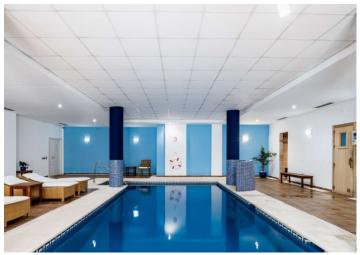

## About this property

This contemporary two-bedroom apartment is located in the Fuente Aloha neighborhood, near Puerto Banús. It has recently undergone a high-quality renovation, featuring an open-plan kitchen and a living area with access to a spacious terrace overlooking the communal pool and garden. Additionally, this property is conveniently situated close to restaurants and offers community amenities like an indoor and outdoor pool, a gym, and a spa. You will also enjoy internet access and have access to a private parking space in the garage, along with storage space.