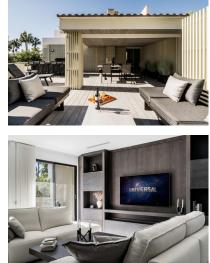

## About this property

This contemporary two-bedroom apartment is located in the Fuente Aloha neighborhood, near Puerto Banús. It has recently undergone a high-quality renovation, featuring an open-plan kitchen and a living area with access to a spacious terrace overlooking the communal pool and garden. Additionally, this property is conveniently situated close to restaurants and offers community amenities like an indoor and outdoor pool, a gym, and a spa. You will also enjoy internet access and have access to a private parking space in the garage, along with storage space.