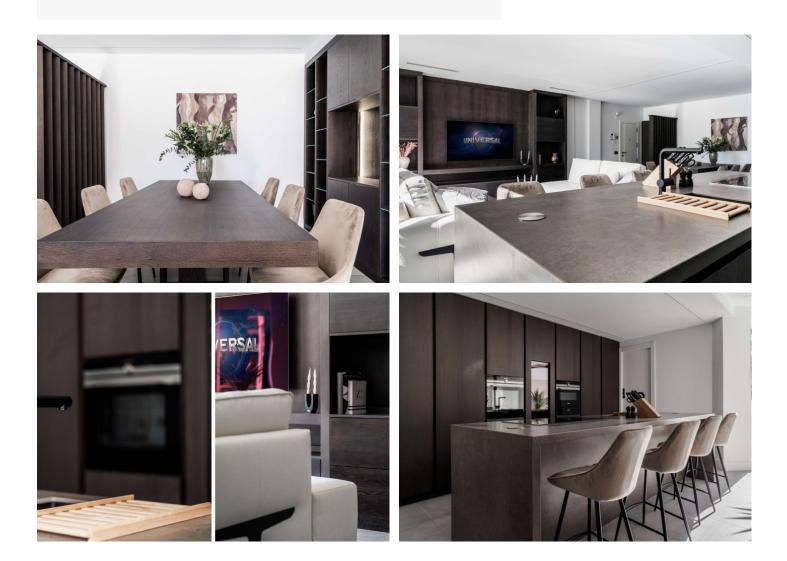

## About this property

This contemporary two-bedroom apartment is located in the Fuente Aloha neighborhood, near Puerto Banús. It has recently undergone a high-quality renovation, featuring an open-plan kitchen and a living area with access to a spacious terrace overlooking the communal pool and garden. Additionally, this property is conveniently situated close to restaurants and offers community amenities like an indoor and outdoor pool, a gym, and a spa. You will also enjoy internet access and have access to a private parking space in the garage, along with storage space.