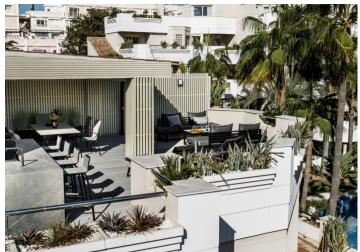

## About this property

This contemporary two-bedroom apartment is located in the Fuente Aloha neighborhood, near Puerto Banús. It has recently undergone a high-quality renovation, featuring an open-plan kitchen and a living area with access to a spacious terrace overlooking the communal pool and garden. Additionally, this property is conveniently situated close to restaurants and offers community amenities like an indoor and outdoor pool, a gym, and a spa. You will also enjoy internet access and have access to a private parking space in the garage, along with storage space.