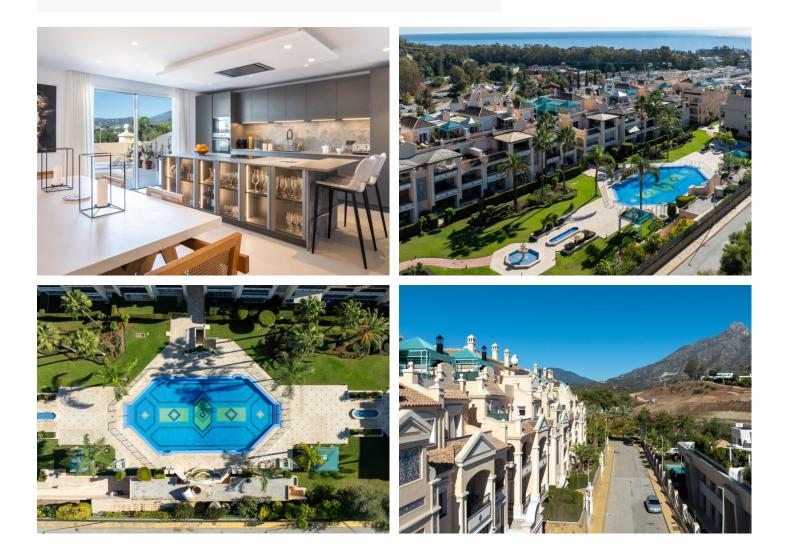

## About this property

This magnificently duplex penthouse situated in a gated complex in Marbella Golden Mile with only 48 apartments, with 24-hour security and beautiful communal gardens has been lovingly renovated to the highest standard. Using only the best materials and appliances, this incredible west facing duplex penthouse offers everything you could imagine in luxury living. On entry to the duplex penthouse, you have on the right a large quest room ensuite. On the left a large open plan living space with a contemporary kitchen leading to a very large west facing terrace. On this level is also located the spacious master suite with its private terrace and the guest toilet. The staircase at the entry level takes you to the third bedroom with bathroom and an exterior door leading to the wrap around terrace and entertainment space with pergola and spectacular views The apartment comes with 1 parking space and storage room in an underground communal garage.