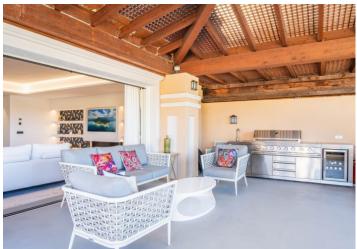

## About this property

This magnificently duplex penthouse situated in a gated complex in Marbella Golden Mile with only 48 apartments, with 24-hour security and beautiful communal gardens has been lovingly renovated to the highest standard. Using only the best materials and appliances, this incredible west facing duplex penthouse offers everything you could imagine in luxury living. On entry to the duplex penthouse, you have on the right a large quest room ensuite. On the left a large open plan living space with a contemporary kitchen leading to a very large west facing terrace. On this level is also located the spacious master suite with its private terrace and the guest toilet. The staircase at the entry level takes you to the third bedroom with bathroom and an exterior door leading to the wrap around terrace and entertainment space with pergola and spectacular views The apartment comes with 1 parking space and storage room in an underground communal garage.