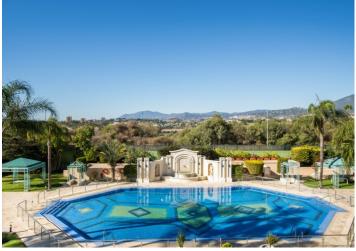

## About this property

This magnificently duplex penthouse situated in a gated complex in Marbella Golden Mile with only 48 apartments, with 24-hour security and beautiful communal gardens has been lovingly renovated to the highest standard. Using only the best materials and appliances, this incredible west facing duplex penthouse offers everything you could imagine in luxury living. On entry to the duplex penthouse, you have on the right a large quest room ensuite. On the left a large open plan living space with a contemporary kitchen leading to a very large west facing terrace. On this level is also located the spacious master suite with its private terrace and the guest toilet. The staircase at the entry level takes you to the third bedroom with bathroom and an exterior door leading to the wrap around terrace and entertainment space with pergola and spectacular views The apartment comes with 1 parking space and storage room in an underground communal garage.