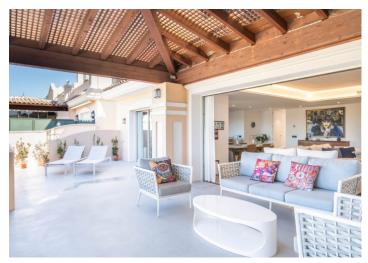

## About this property

This magnificently duplex penthouse situated in a gated complex in Marbella Golden Mile with only 48 apartments, with 24-hour security and beautiful communal gardens has been lovingly renovated to the highest standard. Using only the best materials and appliances, this incredible west facing duplex penthouse offers everything you could imagine in luxury living. On entry to the duplex penthouse, you have on the right a large quest room ensuite. On the left a large open plan living space with a contemporary kitchen leading to a very large west facing terrace. On this level is also located the spacious master suite with its private terrace and the guest toilet. The staircase at the entry level takes you to the third bedroom with bathroom and an exterior door leading to the wrap around terrace and entertainment space with pergola and spectacular views The apartment comes with 1 parking space and storage room in an underground communal garage.