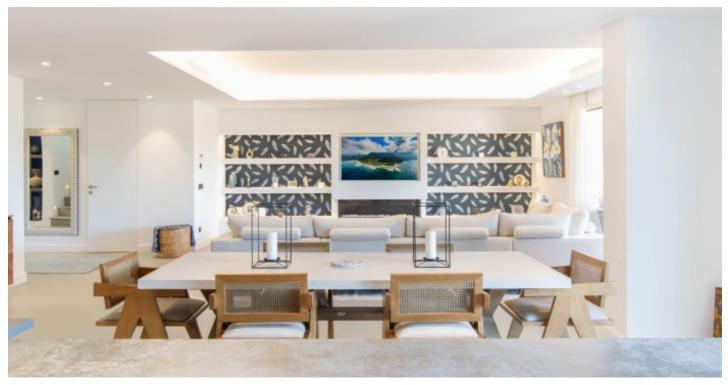

## About this property

This magnificently duplex penthouse situated in a gated complex in Marbella Golden Mile with only 48 apartments, with 24-hour security and beautiful communal gardens has been lovingly renovated to the highest standard. Using only the best materials and appliances, this incredible west facing duplex penthouse offers everything you could imagine in luxury living. On entry to the duplex penthouse, you have on the right a large quest room ensuite. On the left a large open plan living space with a contemporary kitchen leading to a very large west facing terrace. On this level is also located the spacious master suite with its private terrace and the guest toilet. The staircase at the entry level takes you to the third bedroom with bathroom and an exterior door leading to the wrap around terrace and entertainment space with pergola and spectacular views The apartment comes with 1 parking space and storage room in an underground communal garage.