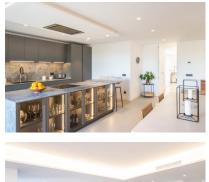

## About this property

This magnificently duplex penthouse situated in a gated complex in Marbella Golden Mile with only 48 apartments, with 24-hour security and beautiful communal gardens has been lovingly renovated to the highest standard. Using only the best materials and appliances, this incredible west facing duplex penthouse offers everything you could imagine in luxury living. On entry to the duplex penthouse, you have on the right a large quest room ensuite. On the left a large open plan living space with a contemporary kitchen leading to a very large west facing terrace. On this level is also located the spacious master suite with its private terrace and the guest toilet. The staircase at the entry level takes you to the third bedroom with bathroom and an exterior door leading to the wrap around terrace and entertainment space with pergola and spectacular views The apartment comes with 1 parking space and storage room in an underground communal garage.