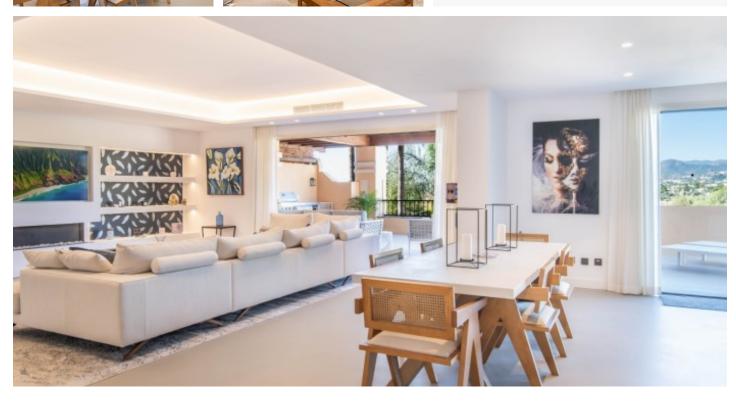

## About this property

This magnificently duplex penthouse situated in a gated complex in Marbella Golden Mile with only 48 apartments, with 24-hour security and beautiful communal gardens has been lovingly renovated to the highest standard. Using only the best materials and appliances, this incredible west facing duplex penthouse offers everything you could imagine in luxury living. On entry to the duplex penthouse, you have on the right a large quest room ensuite. On the left a large open plan living space with a contemporary kitchen leading to a very large west facing terrace. On this level is also located the spacious master suite with its private terrace and the guest toilet. The staircase at the entry level takes you to the third bedroom with bathroom and an exterior door leading to the wrap around terrace and entertainment space with pergola and spectacular views The apartment comes with 1 parking space and storage room in an underground communal garage.