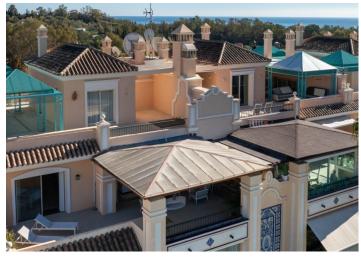

## About this property

This magnificently duplex penthouse situated in a gated complex in Marbella Golden Mile with only 48 apartments, with 24-hour security and beautiful communal gardens has been lovingly renovated to the highest standard. Using only the best materials and appliances, this incredible west facing duplex penthouse offers everything you could imagine in luxury living. On entry to the duplex penthouse, you have on the right a large quest room ensuite. On the left a large open plan living space with a contemporary kitchen leading to a very large west facing terrace. On this level is also located the spacious master suite with its private terrace and the guest toilet. The staircase at the entry level takes you to the third bedroom with bathroom and an exterior door leading to the wrap around terrace and entertainment space with pergola and spectacular views The apartment comes with 1 parking space and storage room in an underground communal garage.