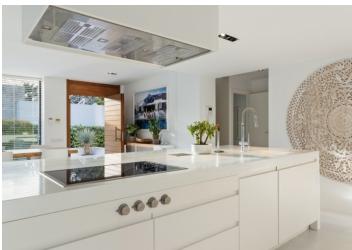

This three-level villa boasts the following layout:

Basement - The lower level features two bedrooms, a
bathroom, a laundry room, a machinery room, and a spacious
garage with room for two cars.

Ground floor - On the ground floor, you'll find an opulent open-plan kitchen equipped with Gaggenau appliances and a generous living room with access to the private garden and pool area. There are also two bedrooms with en-suite bathrooms and a guest toilet.