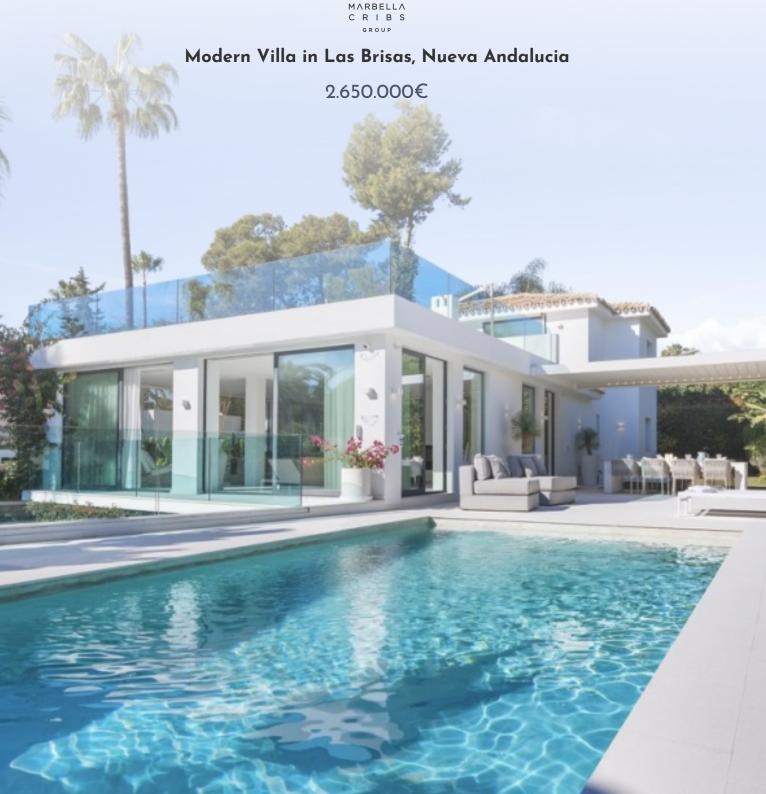

Terrace 61 m<sup>2</sup>

**Price** 2.650.000€

**Location** Las Brisas

# About this property

Welcome to a modern and stunning five-bedroom villa nestled in the heart of Nueva Andalucía, offering a private retreat in a prime location close to restaurants, bars, and supermarkets. The villa is just a short drive away from Puerto Banus and the beach.

This three-level villa boasts the following layout:

Basement - The lower level features two bedrooms, a
bathroom, a laundry room, a machinery room, and a spacious
garage with room for two cars.

Ground floor - On the ground floor, you'll find an opulent open-plan kitchen equipped with Gaggenau appliances and a generous living room with access to the private garden and pool area. There are also two bedrooms with en-suite bathrooms and a guest toilet.

First floor - The upper level hosts the master bedroom with a walk-in closet and an en-suite bathroom. Additionally, a sizable terrace offers stunning views of the surrounding area.