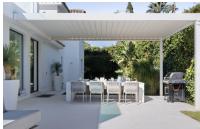

This three-level villa boasts the following layout:

Basement - The lower level features two bedrooms, a
bathroom, a laundry room, a machinery room, and a spacious
garage with room for two cars.

Ground floor - On the ground floor, you'll find an opulent open-plan kitchen equipped with Gaggenau appliances and a generous living room with access to the private garden and pool area. There are also two bedrooms with en-suite bathrooms and a guest toilet.