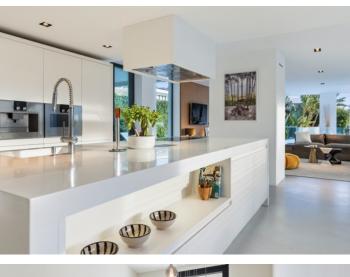

This three-level villa boasts the following layout:

Basement - The lower level features two bedrooms, a
bathroom, a laundry room, a machinery room, and a spacious
garage with room for two cars.

Ground floor - On the ground floor, you'll find an opulent open-plan kitchen equipped with Gaggenau appliances and a generous living room with access to the private garden and pool area. There are also two bedrooms with en-suite bathrooms and a guest toilet.