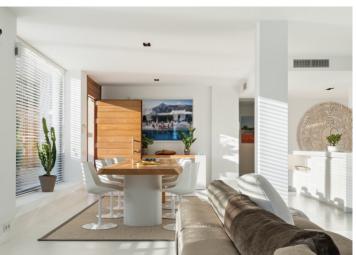

This three-level villa boasts the following layout:

Basement - The lower level features two bedrooms, a
bathroom, a laundry room, a machinery room, and a spacious
garage with room for two cars.

Ground floor - On the ground floor, you'll find an opulent open-plan kitchen equipped with Gaggenau appliances and a generous living room with access to the private garden and pool area. There are also two bedrooms with en-suite bathrooms and a guest toilet.