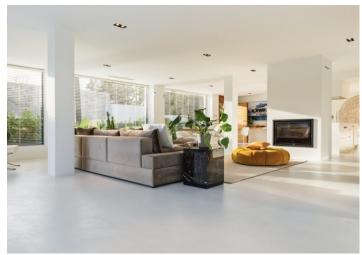

This three-level villa boasts the following layout:

Basement - The lower level features two bedrooms, a
bathroom, a laundry room, a machinery room, and a spacious
garage with room for two cars.

Ground floor - On the ground floor, you'll find an opulent open-plan kitchen equipped with Gaggenau appliances and a generous living room with access to the private garden and pool area. There are also two bedrooms with en-suite bathrooms and a guest toilet.