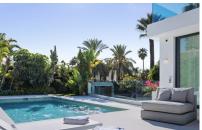

This three-level villa boasts the following layout:

Basement - The lower level features two bedrooms, a
bathroom, a laundry room, a machinery room, and a spacious
garage with room for two cars.

Ground floor - On the ground floor, you'll find an opulent open-plan kitchen equipped with Gaggenau appliances and a generous living room with access to the private garden and pool area. There are also two bedrooms with en-suite bathrooms and a guest toilet.

First floor - The upper level hosts the master bedroom with a walk-in closet and an en-suite bathroom. Additionally, a sizable terrace offers stunning views of the surrounding area.