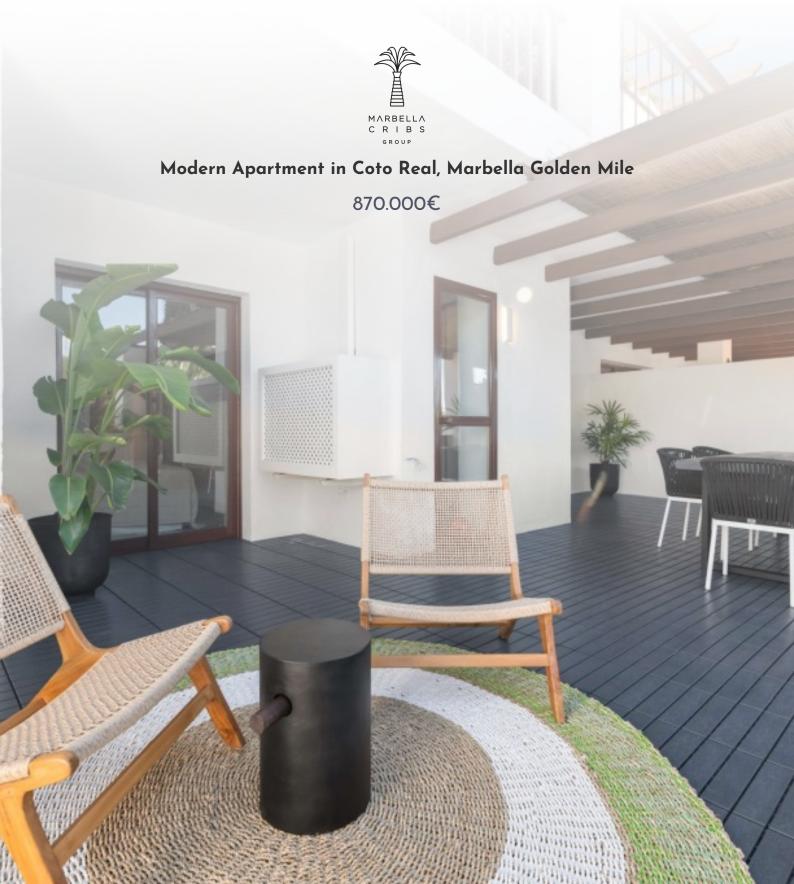

Ref MCG1571

Bedrooms 3

Bathrooms 2

**Status** For Sale

**Type** Apartments

Built 140 m²
Terrace 46 m²

**Price** 870.000€

**Location** Coto Real

## About this property

Introducing our new, exclusive property on the sought-after Golden Mile in Marbella. This treasure boasts beautiful design and a serene atmosphere. Spread across 140 square meters, the home features three finely crafted bedrooms and two bathrooms, with a 46-square-meter terrace offering ocean views and a view of the La Concha mountain.