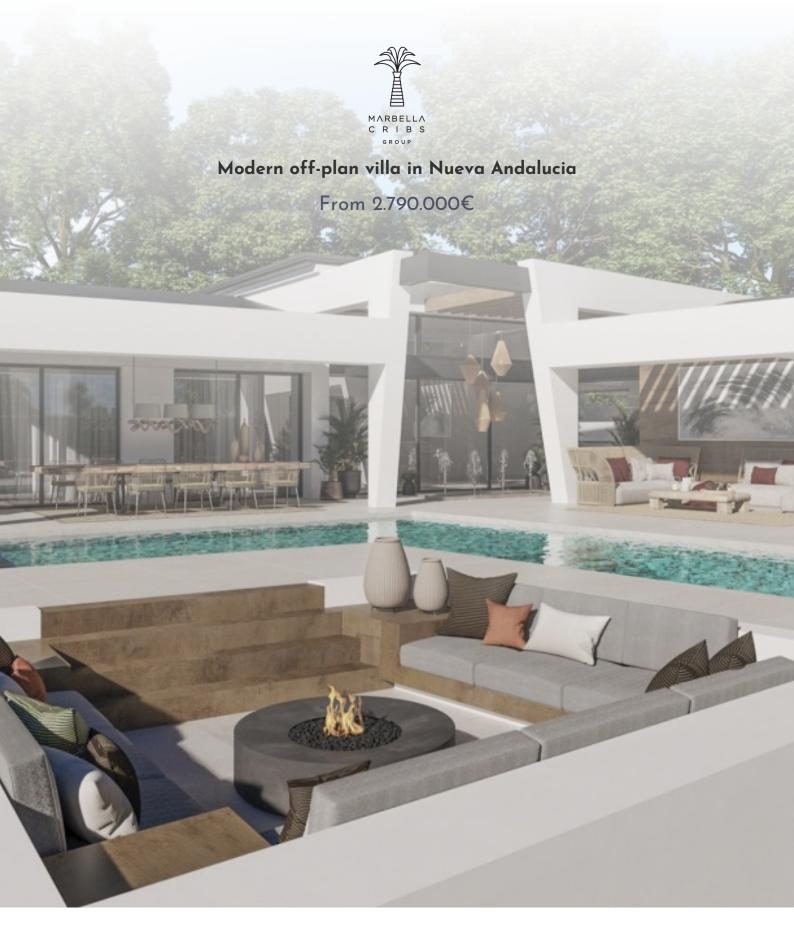

# About this property

Marein Natura seamlessly blends luxury with the beauty of nature in an extraordinary setting. These three distinctive villas have been meticulously designed, each one thoughtfully arranged on a single level, and come complete with their own landscaped gardens and eco-friendly plots for a true immersion in the natural surroundings.

Residents of Marein Natura will have the opportunity to indulge in a culinary experience like no other, as they'll be able to cook with ingredients straight from their own gardens, filling their homes with the delightful scents of aromatic herbs such as laurel, thyme, or lavender. Moreover, these homes offer ample comfort with spacious terraces, garden spaces, a private pool, and a cozy chill-out area featuring a winter fireplace.

Additionally, these villas come equipped with underground garages for added convenience.