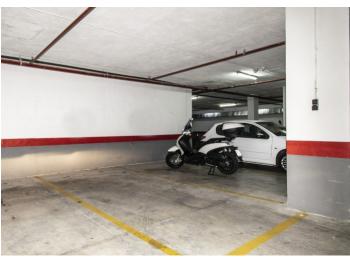

The property features two bedrooms, two bathrooms, a living room with a separate kitchen, and a spacious south-facing terrace of nearly 20 square meters with ocean views.

The package includes a garage space and a storage room.