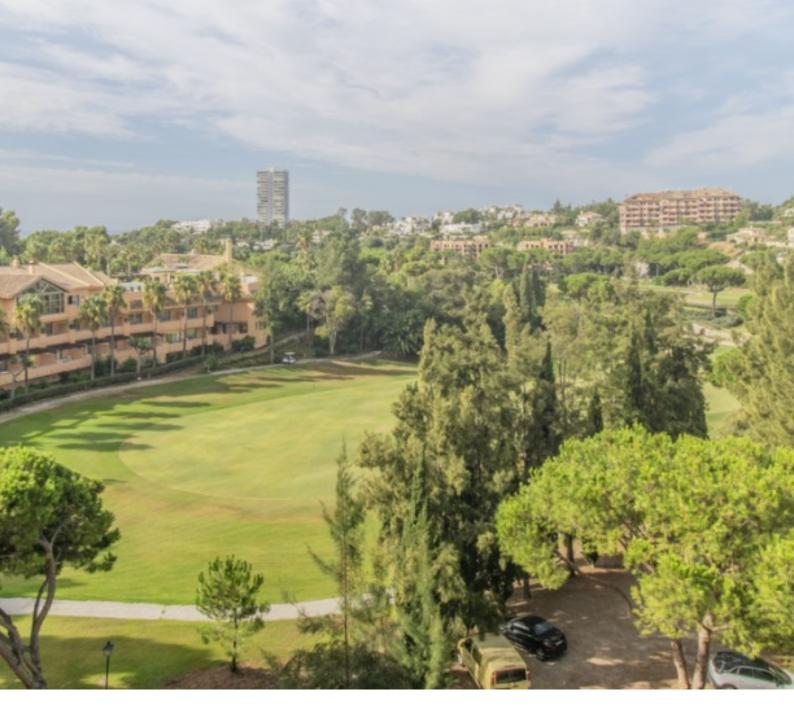

# OPPORTUNITY WITH VIEWS IN RÍO REAL

This property is situated in the exclusive area of Río Real, adjacent to the golf course and just a short drive from the city center and the finest beaches in Marbella.

A roomy apartment comprising a generous living area, offering direct access to an 18-meter terrace boasting splendid views of the golf course. There's an independent kitchen with a utility room, one bedroom, and one bathroom.