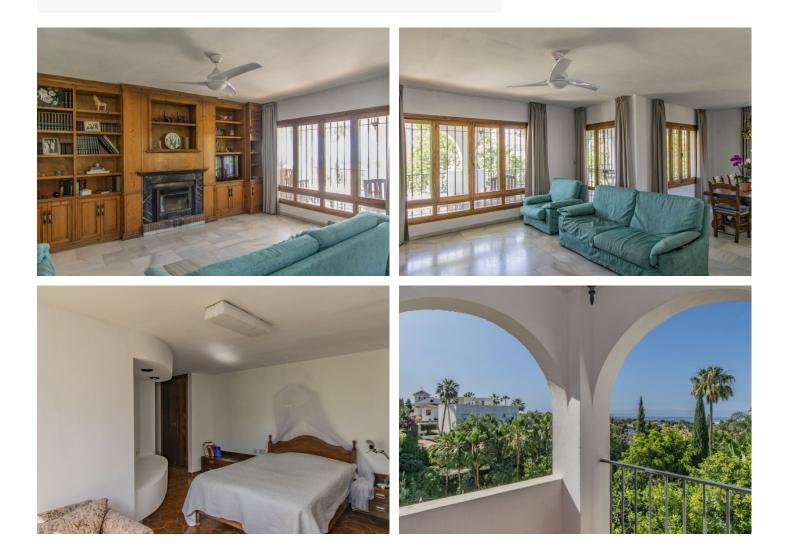

The property comprises the main house as well as an additional independent building that houses a squash court and billiards room.

The main house boasts five bedrooms, five bathrooms, a spacious living room with a fireplace, and a separate kitchen. You can enjoy sea views from the upper level of the house.