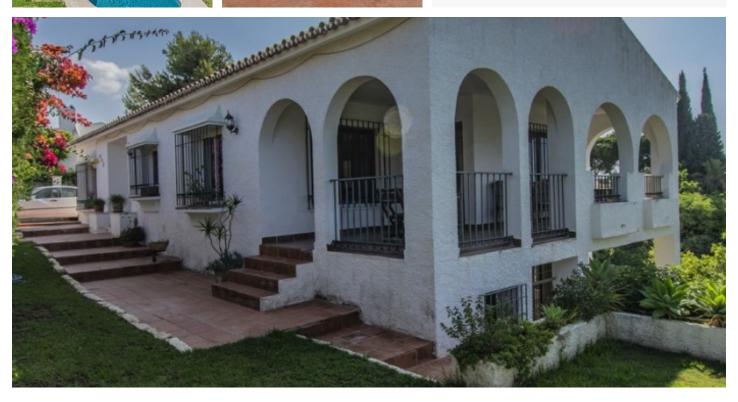

## INVESTMENT OPPORTUNITY IN MARBELLA

This fantastic villa is situated in the eastern part of Marbella, specifically in the El Rosario area, just a short drive from Marbella's finest beaches. It is conveniently located near various amenities such as schools, supermarkets, restaurants, golf courses, and is only a few minutes away from the city center.

The property comprises the main house as well as an additional independent building that houses a squash court and billiards room.

The main house boasts five bedrooms, five bathrooms, a spacious living room with a fireplace, and a separate kitchen. You can enjoy sea views from the upper level of the house.

Externally, the property is set on a generous plot of nearly 1,459 square meters, featuring a private pool. This presents an excellent investment opportunity.