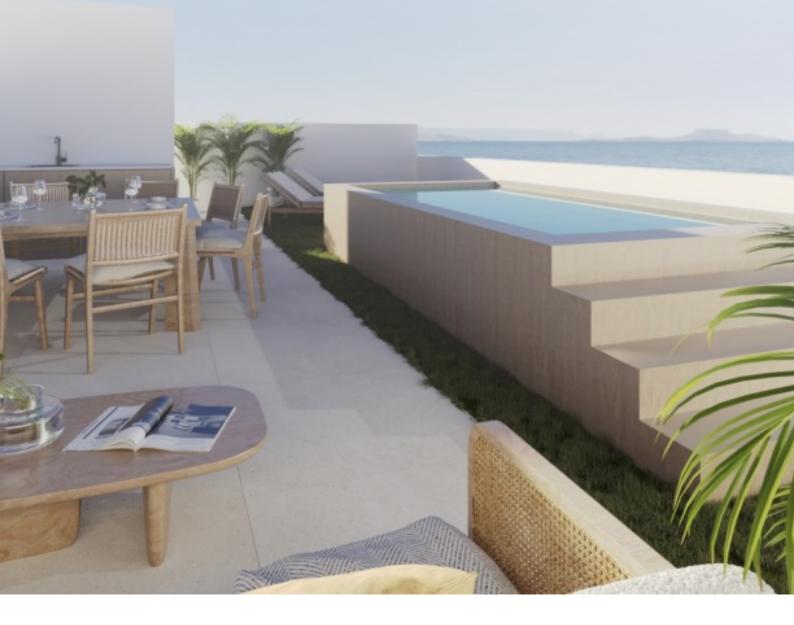

## About this property

Armonía San Pedro comprises 35 residences featuring 2 and 3 bedrooms, including duplexes with terrace-solariums. There are underground garages and commercial spaces on the ground floor, all within a modern architectural building boasting top-notch quality and an exceptional location in the heart of the Costa del Sol.

This sophisticated development, characterized by contemporary architectural design, represents a distinctive project offering exclusive two and three-bedroom residences with stunning terraces.

Each home features well-arranged interior spaces, where the living room, dining area, and kitchen seamlessly blend into a layout designed for you to relish the breathtaking views through expansive windows. Consequently, the transition between the indoor and outdoor areas is seamless, with spacious covered and open terraces providing the ideal spots for relaxation and panoramic enjoyment.