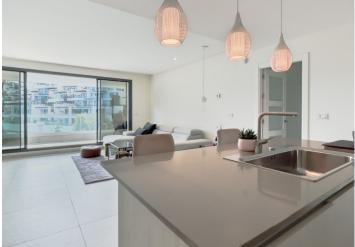

The apartment itself comprises two bedrooms, with the master bedroom featuring an en-suite bathroom, while the second bedroom has a separate bathroom. The open-plan living area offers access to a west-facing terrace, perfect for enjoying the afternoon sun. The kitchen is fully equipped with Bosch appliances. Additionally, underground parking and a storage unit are included in the price.