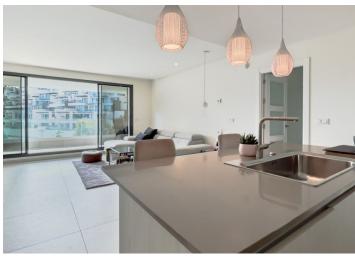

The apartment itself comprises two bedrooms, with the master bedroom featuring an en-suite bathroom, while the second bedroom has a separate bathroom. The open-plan living area offers access to a west-facing terrace, perfect for enjoying the afternoon sun. The kitchen is fully equipped with Bosch appliances. Additionally, underground parking and a storage unit are included in the price.