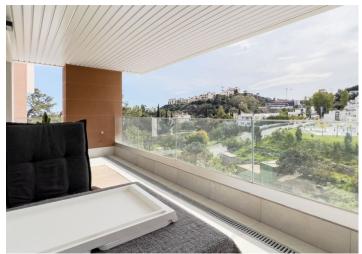

The apartment itself comprises two bedrooms, with the master bedroom featuring an en-suite bathroom, while the second bedroom has a separate bathroom. The open-plan living area offers access to a west-facing terrace, perfect for enjoying the afternoon sun. The kitchen is fully equipped with Bosch appliances. Additionally, underground parking and a storage unit are included in the price.