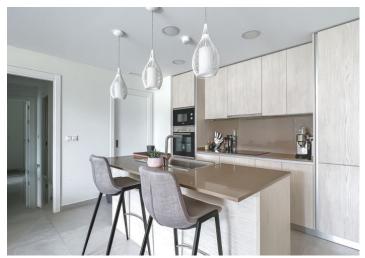

The apartment itself comprises two bedrooms, with the master bedroom featuring an en-suite bathroom, while the second bedroom has a separate bathroom. The open-plan living area offers access to a west-facing terrace, perfect for enjoying the afternoon sun. The kitchen is fully equipped with Bosch appliances. Additionally, underground parking and a storage unit are included in the price.