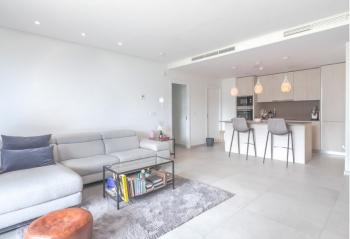

The apartment itself comprises two bedrooms, with the master bedroom featuring an en-suite bathroom, while the second bedroom has a separate bathroom. The open-plan living area offers access to a west-facing terrace, perfect for enjoying the afternoon sun. The kitchen is fully equipped with Bosch appliances. Additionally, underground parking and a storage unit are included in the price.