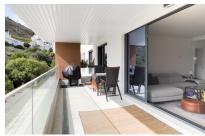

The apartment itself comprises two bedrooms, with the master bedroom featuring an en-suite bathroom, while the second bedroom has a separate bathroom. The open-plan living area offers access to a west-facing terrace, perfect for enjoying the afternoon sun. The kitchen is fully equipped with Bosch appliances. Additionally, underground parking and a storage unit are included in the price.