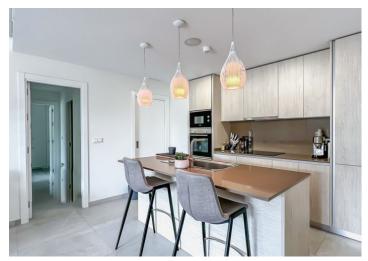

The apartment itself comprises two bedrooms, with the master bedroom featuring an en-suite bathroom, while the second bedroom has a separate bathroom. The open-plan living area offers access to a west-facing terrace, perfect for enjoying the afternoon sun. The kitchen is fully equipped with Bosch appliances. Additionally, underground parking and a storage unit are included in the price.