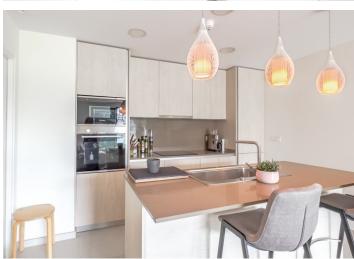

The apartment itself comprises two bedrooms, with the master bedroom featuring an en-suite bathroom, while the second bedroom has a separate bathroom. The open-plan living area offers access to a west-facing terrace, perfect for enjoying the afternoon sun. The kitchen is fully equipped with Bosch appliances. Additionally, underground parking and a storage unit are included in the price.