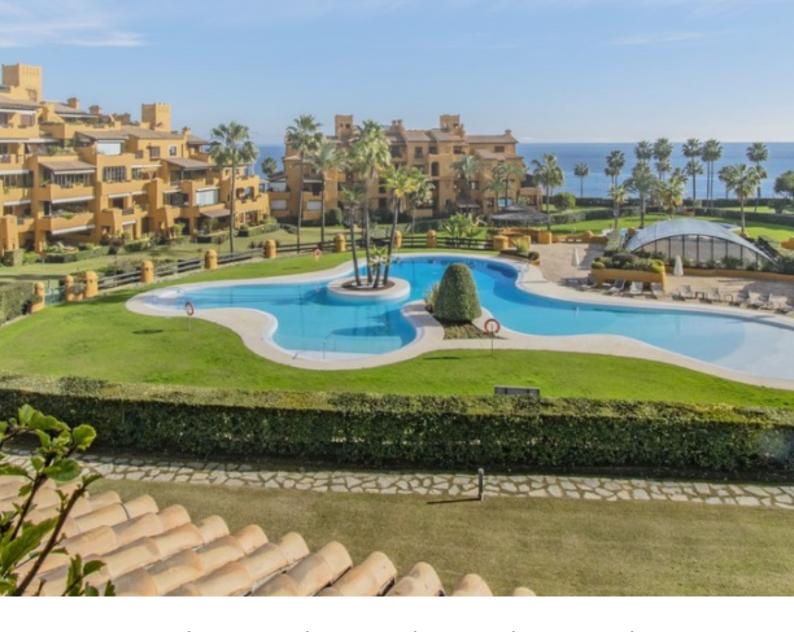

## About this property

BEACHFRONT LUXURY LIVING IN ONE OF THE PREMIER DEVELOPMENTS ON THE COSTA DEL SOL

An outstanding property situated right on the beachfront in Nueva Milla de Oro, Estepona.

This luxurious apartment boasts top-notch features, comprising a total of three bedrooms, three bathrooms, a spacious living room with a separate kitchen, and a terrace offering breathtaking sea views.

It also includes a garage and a storage room.

Located within one of the finest gated communities, this development offers 24-hour security, direct beach access, outdoor and heated pools, a gym, and an on-site restaurant.