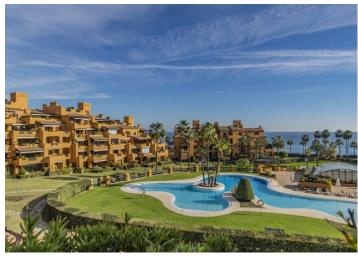

## About this property

BEACHFRONT LUXURY LIVING IN ONE OF THE PREMIER DEVELOPMENTS ON THE COSTA DEL SOL

An outstanding property situated right on the beachfront in Nueva Milla de Oro, Estepona.

This luxurious apartment boasts top-notch features, comprising a total of three bedrooms, three bathrooms, a spacious living room with a separate kitchen, and a terrace offering breathtaking sea views.

It also includes a garage and a storage room.

Located within one of the finest gated communities, this development offers 24-hour security, direct beach access, outdoor and heated pools, a gym, and an on-site restaurant.