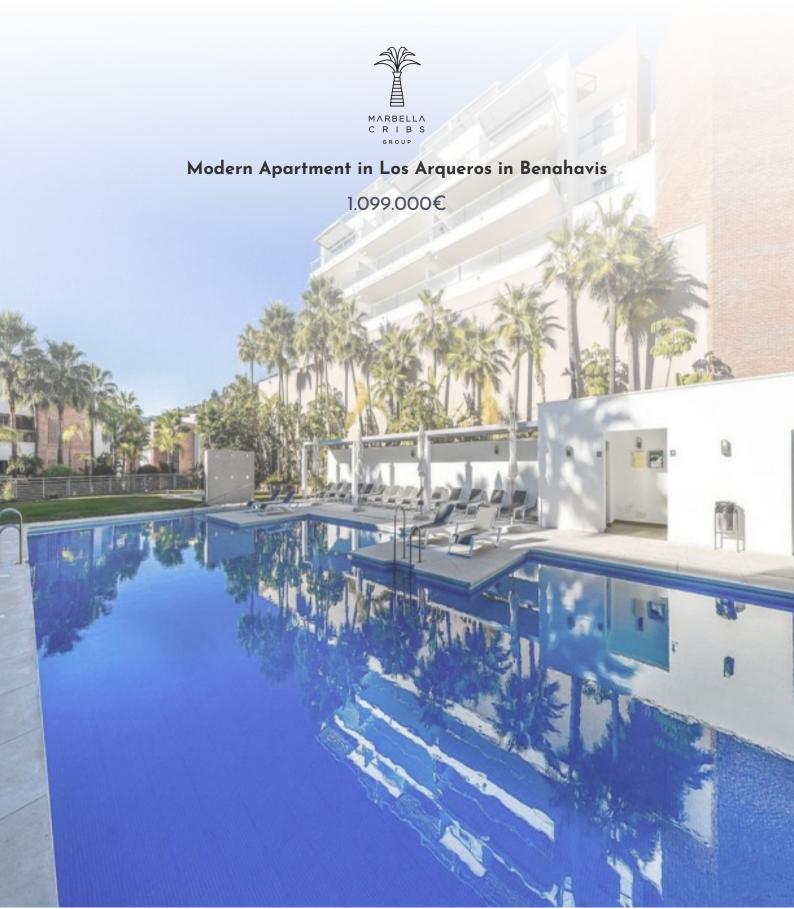

Ref MCG1662

Bedrooms 4
Bathrooms 4

Status For Sale

**Type** Apartments

**Plot** 120 m<sup>2</sup> **Built** 181 m<sup>2</sup>

Terrace 55 m<sup>2</sup>

**Price** 1.099.000€

**Location** Benahavís

## About this property

Very distinctive newly constructed 4-bedroom apartment near Los Arqueros Golf in Benahavis.

Originally two separate apartments, they have been combined to create a remarkably spacious living area featuring an expansive open-plan kitchen spanning over 60m². The apartment boasts 4 generously sized bedrooms, each with its own ensuite bathroom, along with a separate guest toilet, storage room, laundry room, and dressing area.