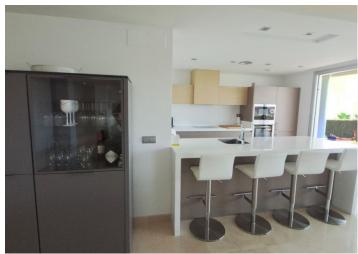

## About this property

Very distinctive newly constructed 4-bedroom apartment near Los Arqueros Golf in Benahavis.

Originally two separate apartments, they have been combined to create a remarkably spacious living area featuring an expansive open-plan kitchen spanning over 60m². The apartment boasts 4 generously sized bedrooms, each with its own ensuite bathroom, along with a separate guest toilet, storage room, laundry room, and dressing area.

The kitchen is fully equipped with top-of-the-line SIEMENS appliances.

Additionally, there is a terrace measuring  $55 \text{ m}^2$ , along with an additional  $120 \text{ m}^2$  of garden space (maintained by the community).