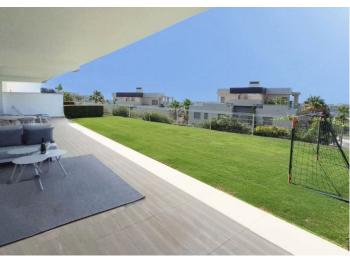

The kitchen is fully equipped with top-of-the-line SIEMENS appliances.

Additionally, there is a terrace measuring  $55 \text{ m}^2$ , along with an additional  $120 \text{ m}^2$  of garden space (maintained by the community).

Included are 2 underground parking spaces and 2 storage rooms.

Enjoy breathtaking views spanning from Benahavis to the

Conveniently located 45 minutes from Malaga and in close proximity to Puerto Banus, Marbella, San Pedro, and more.