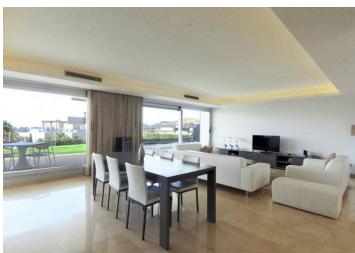

## About this property

Very distinctive newly constructed 4-bedroom apartment near Los Arqueros Golf in Benahavis.

Originally two separate apartments, they have been combined to create a remarkably spacious living area featuring an expansive open-plan kitchen spanning over 60m². The apartment boasts 4 generously sized bedrooms, each with its own ensuite bathroom, along with a separate guest toilet, storage room, laundry room, and dressing area.