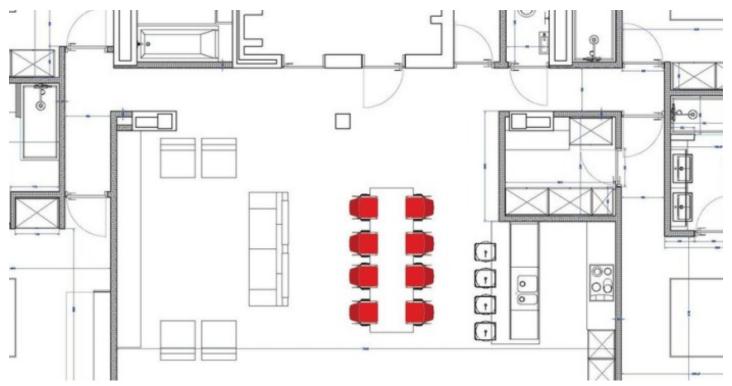

## About this property

Very distinctive newly constructed 4-bedroom apartment near Los Arqueros Golf in Benahavis.

Originally two separate apartments, they have been combined to create a remarkably spacious living area featuring an expansive open-plan kitchen spanning over 60m². The apartment boasts 4 generously sized bedrooms, each with its own ensuite bathroom, along with a separate guest toilet, storage room, laundry room, and dressing area.

The kitchen is fully equipped with top-of-the-line SIEMENS appliances.

Additionally, there is a terrace measuring  $55 \text{ m}^2$ , along with an additional  $120 \text{ m}^2$  of garden space (maintained by the community).