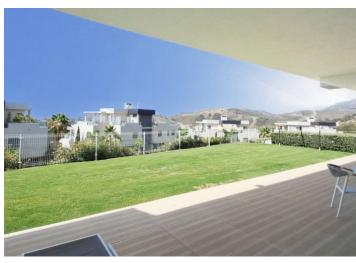

The kitchen is fully equipped with top-of-the-line SIEMENS appliances.

Additionally, there is a terrace measuring  $55 \text{ m}^2$ , along with an additional  $120 \text{ m}^2$  of garden space (maintained by the community).

Included are 2 underground parking spaces and 2 storage rooms.

Enjoy breathtaking views spanning from Benahavis to the

Conveniently located 45 minutes from Malaga and in close proximity to Puerto Banus, Marbella, San Pedro, and more.