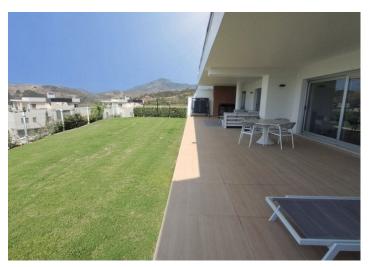

The kitchen is fully equipped with top-of-the-line SIEMENS appliances.

Additionally, there is a terrace measuring  $55 \text{ m}^2$ , along with an additional  $120 \text{ m}^2$  of garden space (maintained by the community).

Included are 2 underground parking spaces and 2 storage rooms.

Enjoy breathtaking views spanning from Benahavis to the

Conveniently located 45 minutes from Malaga and in close proximity to Puerto Banus, Marbella, San Pedro, and more.