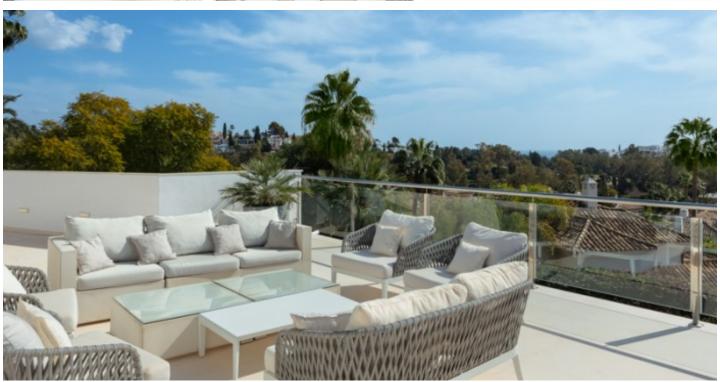

## About this property

Completely refurbished family villa with breathtaking sea views in the heart of the Golf Valley (Nueva Andalucia). The property is distributed over 3 levels and offers open space layout with plenty of natural light. Entrance level includes living room/open plan kitchen, 3 double bedrooms, 2 bathrooms and a guest WC. Top floor offers 2 bedrooms: main suite and a guest bedroom and a bathroom. 90m2 solarium terrace enjoys beautiful views of la Concha mountain in the east, over the golf course and Puerto Banus towards the south and evening sun on the west side. The property features plenty of recreational spaces: basement with a TV room, gym, sauna and games area, as well as outdoor facilities: salt water pool with access from the living/dining room, outdoor BBQ and dining area, various chill-out areas. Ideal property for family living or a holiday home for golf enthusiasts.