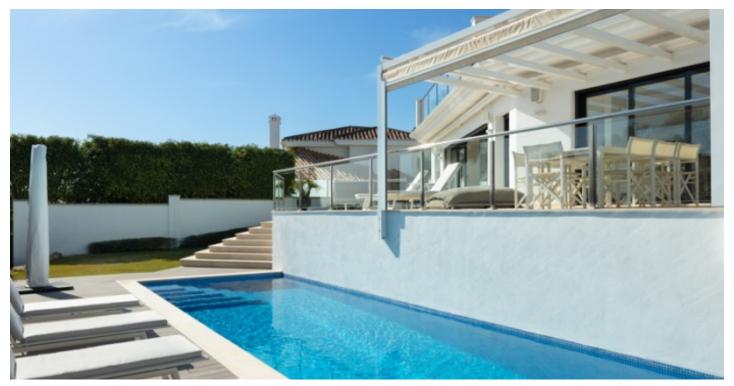

## About this property

Completely refurbished family villa with breathtaking sea views in the heart of the Golf Valley (Nueva Andalucia). The property is distributed over 3 levels and offers open space layout with plenty of natural light. Entrance level includes living room/open plan kitchen, 3 double bedrooms, 2 bathrooms and a guest WC. Top floor offers 2 bedrooms: main suite and a guest bedroom and a bathroom. 90m2 solarium terrace enjoys beautiful views of la Concha mountain in the east, over the golf course and Puerto Banus towards the south and evening sun on the west side. The property features plenty of recreational spaces: basement with a TV room, gym, sauna and games area, as well as outdoor facilities: salt water pool with access from the living/dining room, outdoor BBQ and dining area, various chill-out areas. Ideal property for family living or a holiday home for golf enthusiasts.