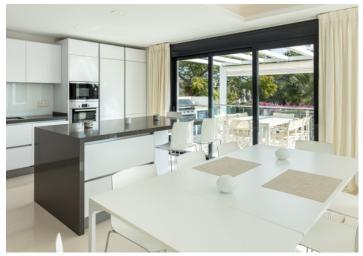

## About this property

Completely refurbished family villa with breathtaking sea views in the heart of the Golf Valley (Nueva Andalucia). The property is distributed over 3 levels and offers open space layout with plenty of natural light. Entrance level includes living room/open plan kitchen, 3 double bedrooms, 2 bathrooms and a guest WC. Top floor offers 2 bedrooms: main suite and a guest bedroom and a bathroom. 90m2 solarium terrace enjoys beautiful views of la Concha mountain in the east, over the golf course and Puerto Banus towards the south and evening sun on the west side. The property features plenty of recreational spaces: basement with a TV room, gym, sauna and games area, as well as outdoor facilities: salt water pool with access from the living/dining room, outdoor BBQ and dining area, various chill-out areas. Ideal property for family living or a holiday home for golf enthusiasts.