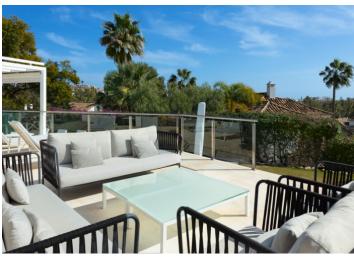

## About this property

Completely refurbished family villa with breathtaking sea views in the heart of the Golf Valley (Nueva Andalucia). The property is distributed over 3 levels and offers open space layout with plenty of natural light. Entrance level includes living room/open plan kitchen, 3 double bedrooms, 2 bathrooms and a guest WC. Top floor offers 2 bedrooms: main suite and a guest bedroom and a bathroom. 90m2 solarium terrace enjoys beautiful views of la Concha mountain in the east, over the golf course and Puerto Banus towards the south and evening sun on the west side. The property features plenty of recreational spaces: basement with a TV room, gym, sauna and games area, as well as outdoor facilities: salt water pool with access from the living/dining room, outdoor BBQ and dining area, various chill-out areas. Ideal property for family living or a holiday home for golf enthusiasts.