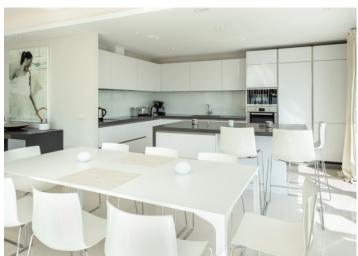

## About this property

Completely refurbished family villa with breathtaking sea views in the heart of the Golf Valley (Nueva Andalucia). The property is distributed over 3 levels and offers open space layout with plenty of natural light. Entrance level includes living room/open plan kitchen, 3 double bedrooms, 2 bathrooms and a guest WC. Top floor offers 2 bedrooms: main suite and a guest bedroom and a bathroom. 90m2 solarium terrace enjoys beautiful views of la Concha mountain in the east, over the golf course and Puerto Banus towards the south and evening sun on the west side. The property features plenty of recreational spaces: basement with a TV room, gym, sauna and games area, as well as outdoor facilities: salt water pool with access from the living/dining room, outdoor BBQ and dining area, various chill-out areas. Ideal property for family living or a holiday home for golf enthusiasts.