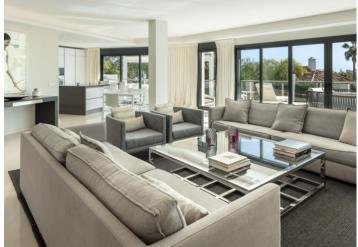

## About this property

Completely refurbished family villa with breathtaking sea views in the heart of the Golf Valley (Nueva Andalucia). The property is distributed over 3 levels and offers open space layout with plenty of natural light. Entrance level includes living room/open plan kitchen, 3 double bedrooms, 2 bathrooms and a guest WC. Top floor offers 2 bedrooms: main suite and a guest bedroom and a bathroom. 90m2 solarium terrace enjoys beautiful views of la Concha mountain in the east, over the golf course and Puerto Banus towards the south and evening sun on the west side. The property features plenty of recreational spaces: basement with a TV room, gym, sauna and games area, as well as outdoor facilities: salt water pool with access from the living/dining room, outdoor BBQ and dining area, various chill-out areas. Ideal property for family living or a holiday home for golf enthusiasts.