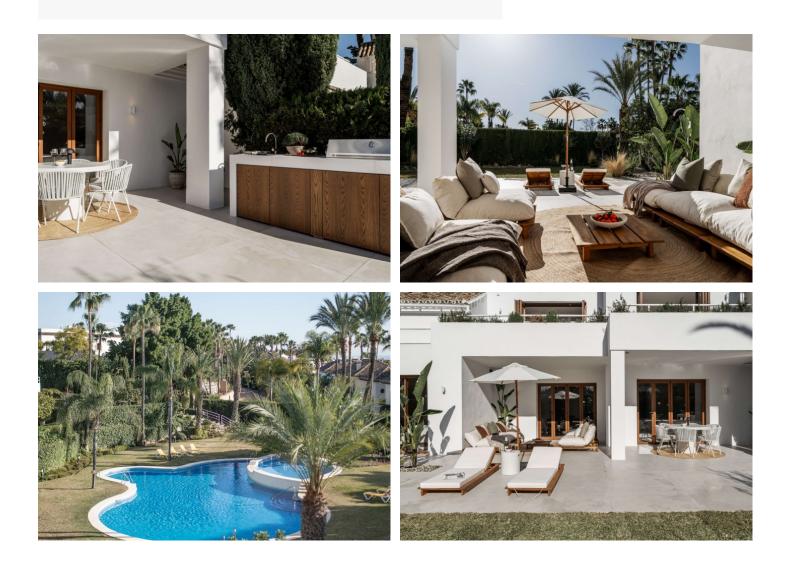

This contemporary apartment boasts a seamless fusion of minimalist aesthetics and rich wooden craftsmanship, fostering a warm and welcoming ambiance throughout.

The expansive terrace, complete with dining and lounge areas, provides an idyllic setting for outdoor gatherings, allowing residents to relish in Marbella's delightful climate year-round.