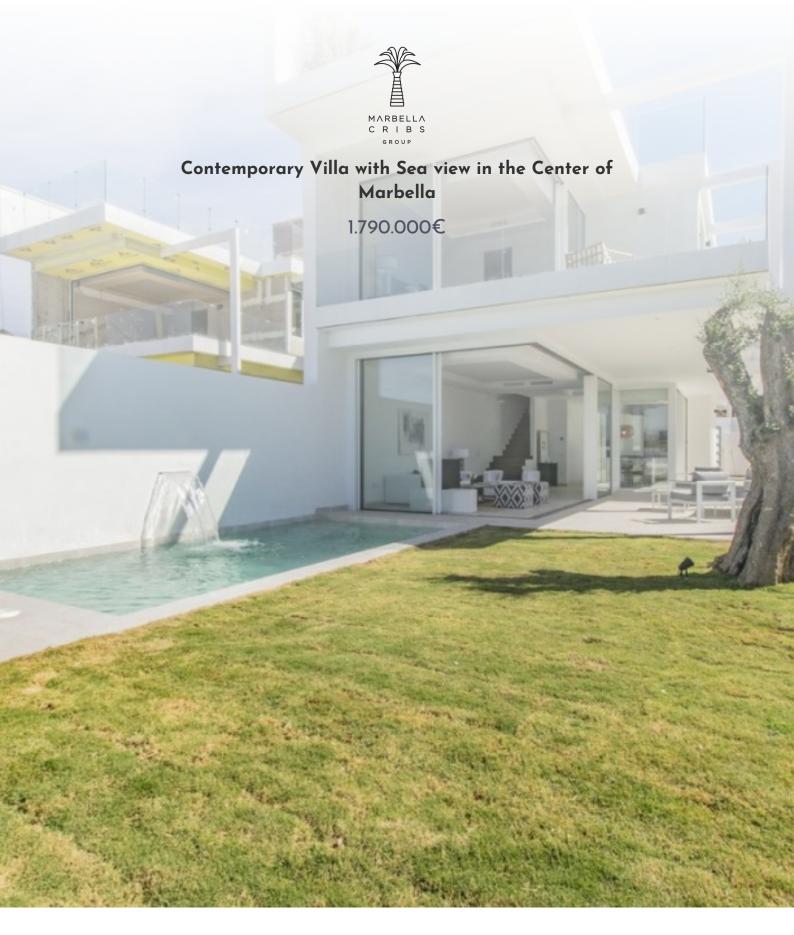

**Price** 1.790.000€

**Location** Marbella Centro

## CONTEMPORARY VILLA WITH SEA VIEWS IN MARBELLA

This inviting modern-style villa is situated just moments away from Marbella's city center and a plethora of amenities.

Featuring top-notch qualities such as underfloor heating throughout, this property spans across four floors and includes an elevator. It comprises three bedrooms (with the option to add one more), four bathrooms, a spacious living room with an open kitchen concept, and a splendid solarium offering stunning vistas of the sea and mountains.

Additionally, there's a sizable basement ideal for a gym, game room, or other purposes, along with a two-car garage. Outside, there are charming garden areas, a porch, and a private pool.

This property is perfect for those seeking a comfortable contemporary-style residence in Marbella.