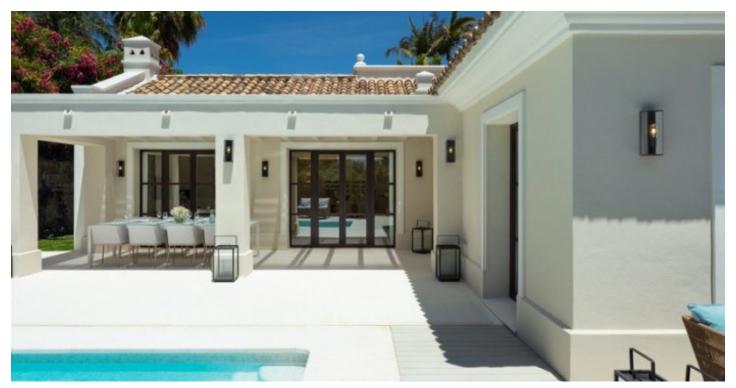

## About this property

Exquisite villa nestled in the heart of the Golf Valley! A welcoming entry hall leads to the living room with a beautiful pitched roof and stunning fireplace in the center.

The open-layout of the home becomes apparent with the merging kitchen & living room space opening up to an entertainers dream backyard with covered porch barbecue area and charming pool area. On this level there are two more bedrooms and the master suite with walk-in closet and views to the pool and La Concha mountain. Downstairs amenities include two convenient bedrooms, laundry room, garage, and a unique second living room / entertainment area styled with wooden floors.