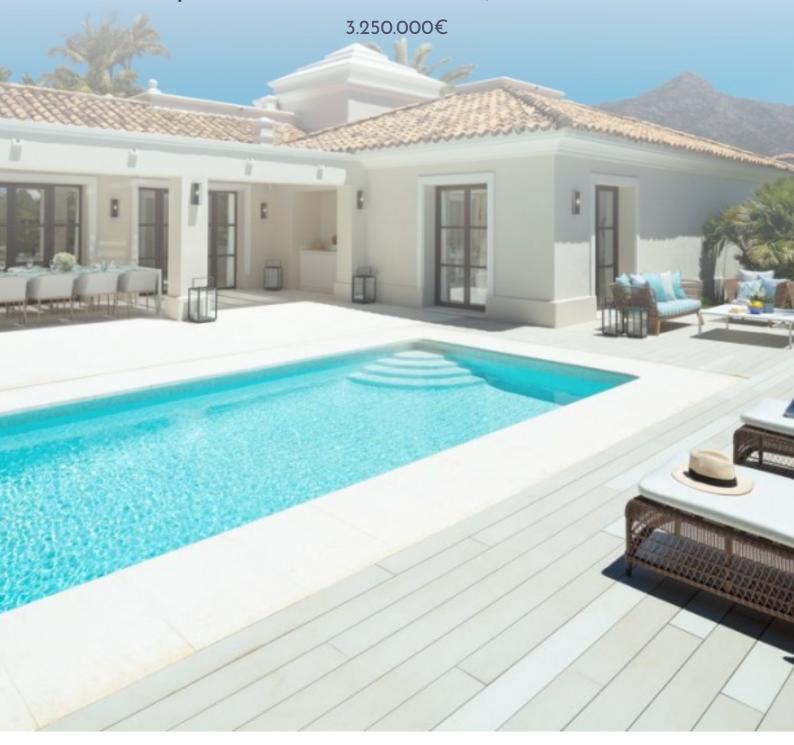

**Price** 3.250.000€

**Location** Marbella City

## About this property

Exquisite villa nestled in the heart of the Golf Valley! A welcoming entry hall leads to the living room with a beautiful pitched roof and stunning fireplace in the center.

The open-layout of the home becomes apparent with the merging kitchen & living room space opening up to an entertainers dream backyard with covered porch barbecue area and charming pool area. On this level there are two more bedrooms and the master suite with walk-in closet and views to the pool and La Concha mountain. Downstairs amenities include two convenient bedrooms, laundry room, garage, and a unique second living room / entertainment area styled with wooden floors.