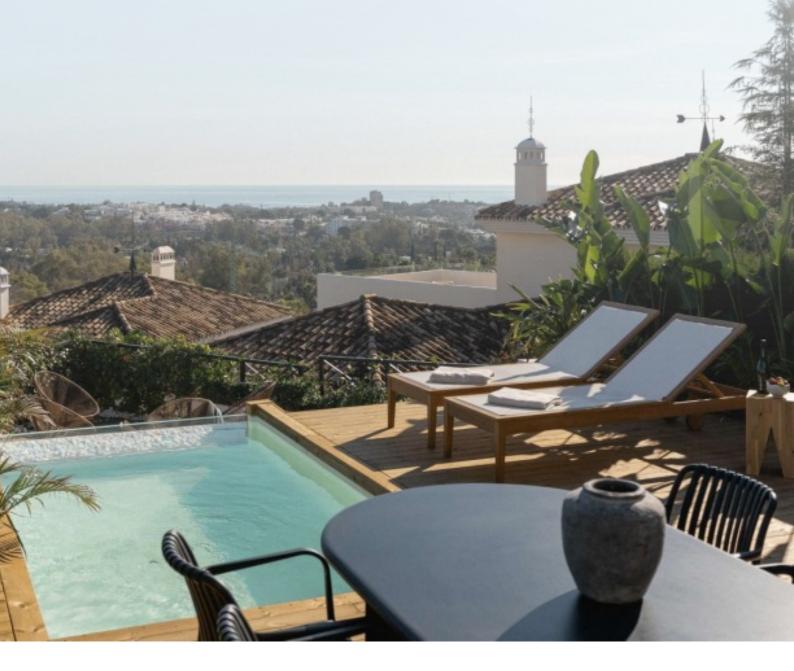

## **About this property**

Welcome to this three-bedroom modern and elegant home with spectacular views over the coast. You'll discover an openplan modern living room - kitchen and dining room leading onto the terrace with a private pool and a lounge area ideal for indoor/outdoor living. There are three bedrooms (2 of which are ensuite) and 3 bathrooms. The property has a strategic south-east orientation, ensuring bright and sun-filled spaces throughout the day. It is located in the gated community of Los Belvederes in Nueva Andalucia, close to amenities, various golf courses, and just a 5/10-minute drive to Puerto Banus and the beaches.