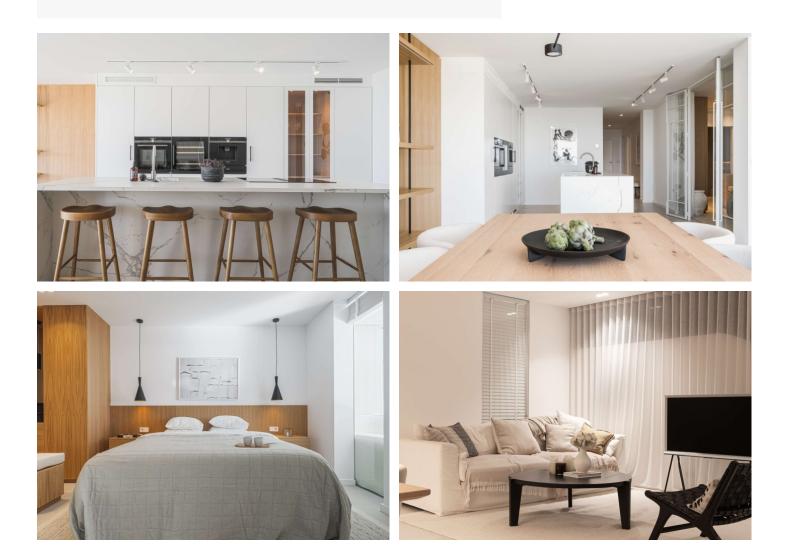

## **About this property**

Welcome to this three-bedroom modern and elegant home with spectacular views over the coast. You'll discover an openplan modern living room - kitchen and dining room leading onto the terrace with a private pool and a lounge area ideal for indoor/outdoor living. There are three bedrooms (2 of which are ensuite) and 3 bathrooms. The property has a strategic south-east orientation, ensuring bright and sun-filled spaces throughout the day. It is located in the gated community of Los Belvederes in Nueva Andalucia, close to amenities, various golf courses, and just a 5/10-minute drive to Puerto Banus and the beaches.