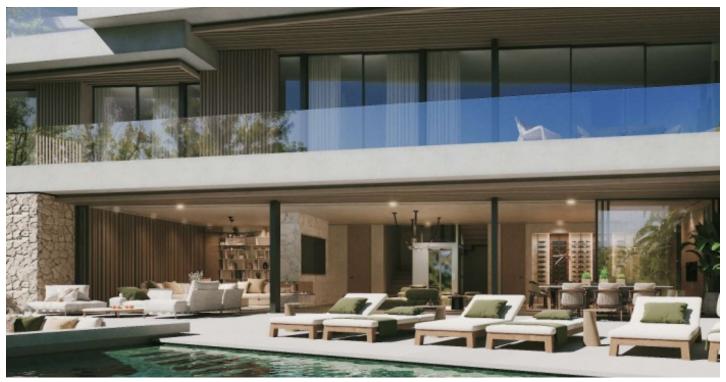

Featuring an infinity pool and a sunken chill-out area, this property is tailor-made for hosting guests or indulging in luxurious relaxation. The ample terraces provide ample space for outdoor dining and lounging, affording panoramic vistas of the surrounding landscape and golf course from every angle. Enjoy a seamless blend of indoor and outdoor living with direct terrace access from the entire ground floor. The interior spaces showcase modern design elements meticulously curated for this property, while the open-plan layout on the ground floor seamlessly integrates the kitchen, dining, and living areas. Practicality meets sophistication with a home office and service kitchen on the ground floor, catering to your daily needs. The upper level is dedicated to three guest bedrooms, each with its own private bathroom, alongside a magnificent master bedroom boasting a walk-in closet, a luxurious bathroom, and direct terrace access. Descend to the lower level, where two additional ensuite guest bedrooms await, accompanied by custom amenities such as a home gym, entertainment room, and SPA with a hammam. Convenience is further enhanced with a private carport.