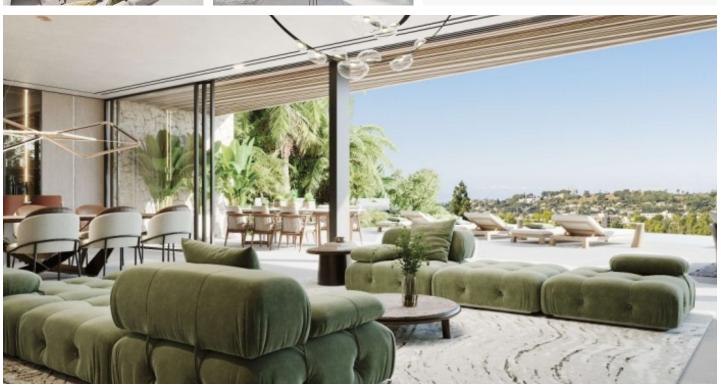

Featuring an infinity pool and a sunken chill-out area, this property is tailor-made for hosting guests or indulging in luxurious relaxation. The ample terraces provide ample space for outdoor dining and lounging, affording panoramic vistas of the surrounding landscape and golf course from every angle. Enjoy a seamless blend of indoor and outdoor living with direct terrace access from the entire ground floor. The interior spaces showcase modern design elements meticulously curated for this property, while the open-plan layout on the ground floor seamlessly integrates the kitchen, dining, and living areas. Practicality meets sophistication with a home office and service kitchen on the ground floor, catering to your daily needs. The upper level is dedicated to three guest bedrooms, each with its own private bathroom, alongside a magnificent master bedroom boasting a walk-in closet, a luxurious bathroom, and direct terrace access. Descend to the lower level, where two additional ensuite guest bedrooms await, accompanied by custom amenities such as a home gym, entertainment room, and SPA with a hammam. Convenience is further enhanced with a private carport.