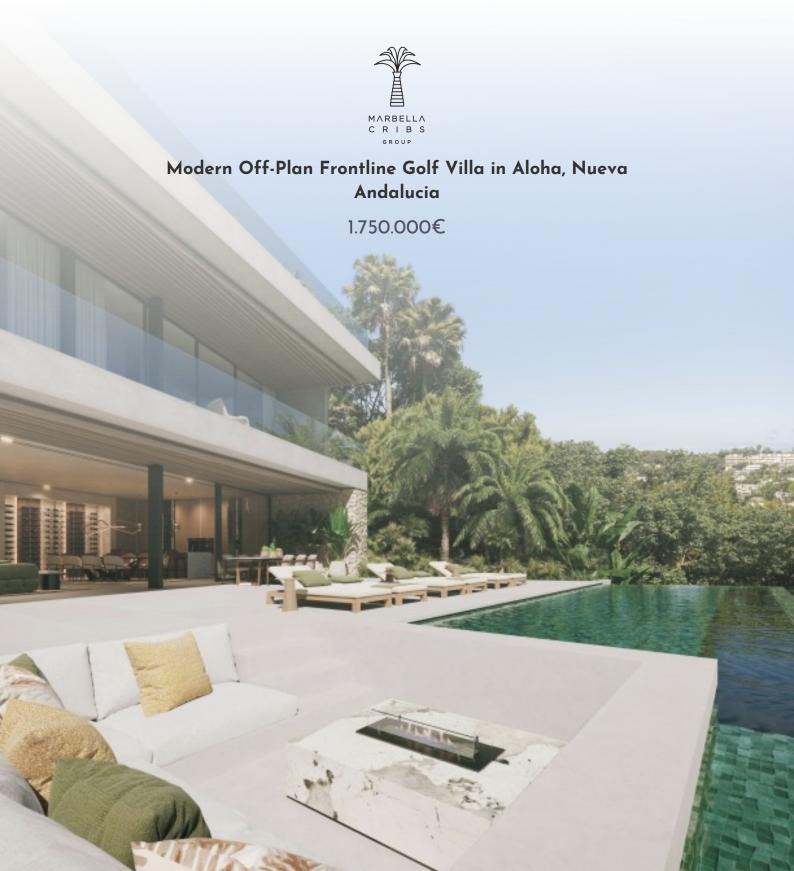

# INCREDIBLE PLOT WITH PROJECT BY AMES ARQUITECTOS

Aloha 47 A stands as an extraordinary plot, commanding a premier position right on the front line of the Aloha golf course within Marbella's Golf Valley: Nueva Andalucia. This plot enjoys an advantageous frontline golf location, offering expansive views of the renowned Aloha golf course and easy access to a multitude of amenities. What makes this plot truly exceptional is its bespoke project crafted by the esteemed architectural firm, Ames Arquitectos.

Featuring an infinity pool and a sunken chill-out area, this property is tailor-made for hosting guests or indulging in luxurious relaxation. The ample terraces provide ample space for outdoor dining and lounging, affording panoramic vistas of the surrounding landscape and golf course from every angle. Enjoy a seamless blend of indoor and outdoor living with direct terrace access from the entire ground floor. The interior spaces showcase modern design elements meticulously curated for this property, while the open-plan layout on the ground floor seamlessly integrates the kitchen, dining, and living areas. Practicality meets sophistication with a home office and service kitchen on the ground floor, catering to your daily needs. The upper level is dedicated to three guest bedrooms, each with its own private bathroom, alongside a magnificent master bedroom boasting a walk-in closet, a luxurious bathroom, and direct terrace access. Descend to the lower level, where two additional ensuite guest bedrooms await, accompanied by custom amenities such as a home gym, entertainment room, and SPA with a hammam. Convenience is further enhanced with a private carport.