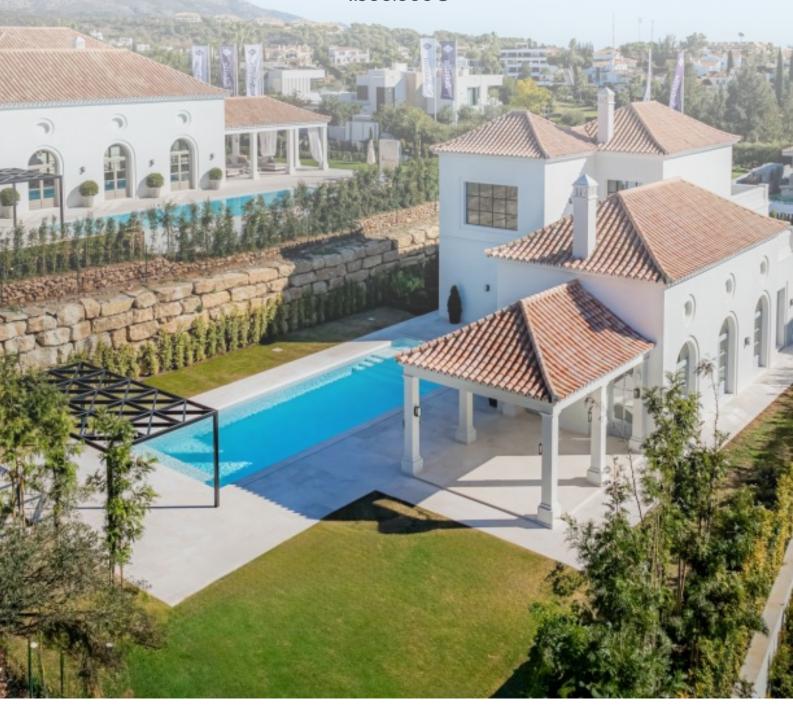

## New Modern Villa in La Cerquilla, Nueva Andalucia

4.500.000€

Ref MCG1696 Beds

Baths 6 **Plot** 1.164 m<sup>2</sup>

Built 475 m²

www.marbella-cribs.com

contact@marbella-cribs.com

+34 623 44 32 13

# EXQUISITE VILLA WITH FRENCH PROVENÇAL ARCHITECTURE IN LA CERQUILLA

Nestled in the esteemed neighborhood of La Cerquilla, Villa Pleyades 9 stands as a testament to unparalleled luxury. This exceptional property, with its classical architecture reminiscent of French provincial style, graces the heart of the Golf Valley, just moments away from Marbella's prestigious Los Naranjos Golf course. As a private sanctuary, it is crafted around a courtyard styled after the south of France, adorned with olive trees and lavender, creating an atmosphere reminiscent of a refined resort. Impeccably groomed gardens, outdoor seating areas, and covered porches offer abundant space for entertainment, while a sizable swimming pool beckons for relaxation during balmy summer days.