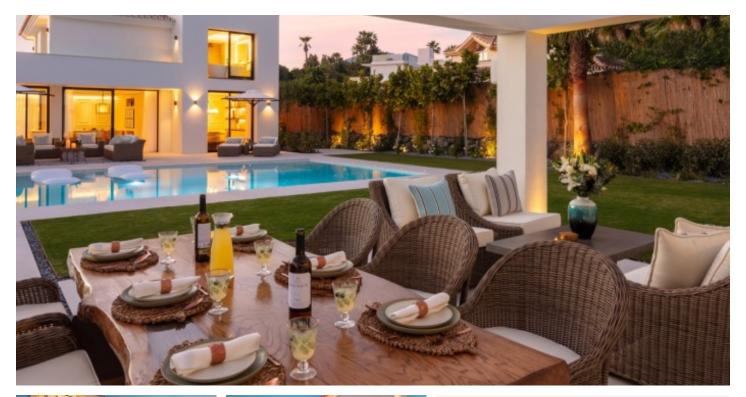

# About this property

Welcome to Auriga 5, a luxurious villa nestled in the heart of the Golf Valley. This exceptional property, completely renovated and featuring bespoke interior design and furnishings, offers a unique living experience. Auriga 5 boasts meticulous attention to detail and an array of amenities for entertaining, including a beautifully landscaped garden, swimming pool, and BBQ area. Additionally, the basement of the property houses luxurious features such as an entertainment room and home spa, providing a lavish lifestyle. Occupying a plot of over 1000 m2, Auriga 5 is located on one of the most sought-after streets in residential Nueva Andalucia, offering views of La Concha mountain. Just moments away from several golf courses and a short drive from shops and leisure facilities, Puerto Banus can also be reached in less than 10 minutes by car.