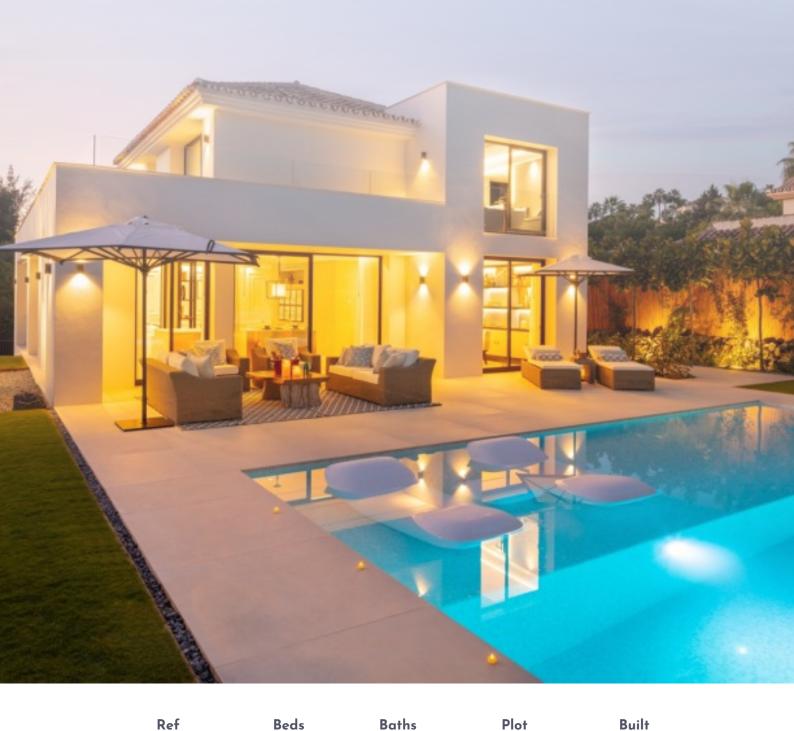

# About this property

Welcome to Auriga 5, a luxurious villa nestled in the heart of the Golf Valley. This exceptional property, completely renovated and featuring bespoke interior design and furnishings, offers a unique living experience. Auriga 5 boasts meticulous attention to detail and an array of amenities for entertaining, including a beautifully landscaped garden, swimming pool, and BBQ area. Additionally, the basement of the property houses luxurious features such as an entertainment room and home spa, providing a lavish lifestyle. Occupying a plot of over 1000 m2, Auriga 5 is located on one of the most sought-after streets in residential Nueva Andalucia, offering views of La Concha mountain. Just moments away from several golf courses and a short drive from shops and leisure facilities, Puerto Banus can also be reached in less than 10 minutes by car.