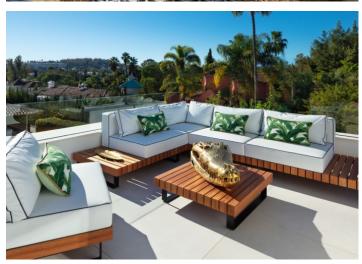

# About this property

Welcome to Auriga 5, a luxurious villa nestled in the heart of the Golf Valley. This exceptional property, completely renovated and featuring bespoke interior design and furnishings, offers a unique living experience. Auriga 5 boasts meticulous attention to detail and an array of amenities for entertaining, including a beautifully landscaped garden, swimming pool, and BBQ area. Additionally, the basement of the property houses luxurious features such as an entertainment room and home spa, providing a lavish lifestyle. Occupying a plot of over 1000 m2, Auriga 5 is located on one of the most sought-after streets in residential Nueva Andalucia, offering views of La Concha mountain. Just moments away from several golf courses and a short drive from shops and leisure facilities, Puerto Banus can also be reached in less than 10 minutes by car.