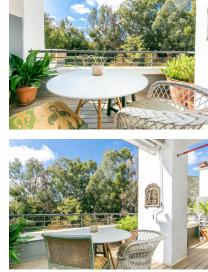

## About this property

Lovely apartment located in Los Arqueros, perfect for either residency or investment purposes.

Comes with a tourist license.

Layout comprises:

Entrance foyer, spacious living and dining area with terrace access, separate kitchen with laundry space, 2 sizable bedrooms, and 2 bathrooms (1 en suite).

First-floor unit without elevator access (5 steps required).

Includes a private garage at no additional cost.

Well-kept communal areas within a gated complex, featuring ample gardens and a shared swimming pool.

Total area: 80m2 plus a 20m2 terrace.

Property tax (IBI): €289 per year. Community fees: €445 per quarter (€148/month).

Year of construction: 1999.

Distances:

Beach: 6.1km

Golf course: 450m

Puerto Banús: 8km