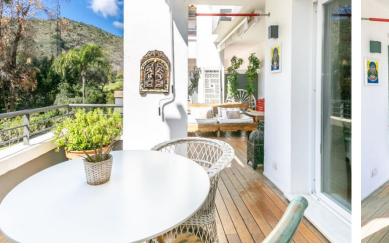

## About this property

Lovely apartment located in Los Arqueros, perfect for either residency or investment purposes.

Comes with a tourist license.

Layout comprises:

Entrance foyer, spacious living and dining area with terrace access, separate kitchen with laundry space, 2 sizable bedrooms, and 2 bathrooms (1 en suite).

Total area: 80m2 plus a 20m2 terrace.

Property tax (IBI): €289 per year. Community fees: €445 per quarter (€148/month).

Year of construction: 1999.

Distances:

Beach: 6.1km

Golf course: 450m

Puerto Banús: 8km