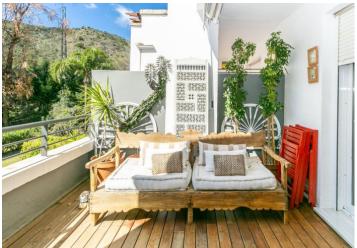

## About this property

Lovely apartment located in Los Arqueros, perfect for either residency or investment purposes.

Comes with a tourist license.

Layout comprises:

Entrance foyer, spacious living and dining area with terrace access, separate kitchen with laundry space, 2 sizable bedrooms, and 2 bathrooms (1 en suite).

Total area: 80m2 plus a 20m2 terrace.

Property tax (IBI): €289 per year. Community fees: €445 per quarter (€148/month).

Year of construction: 1999.

Distances:

Beach: 6.1km

Golf course: 450m

Puerto Banús: 8km