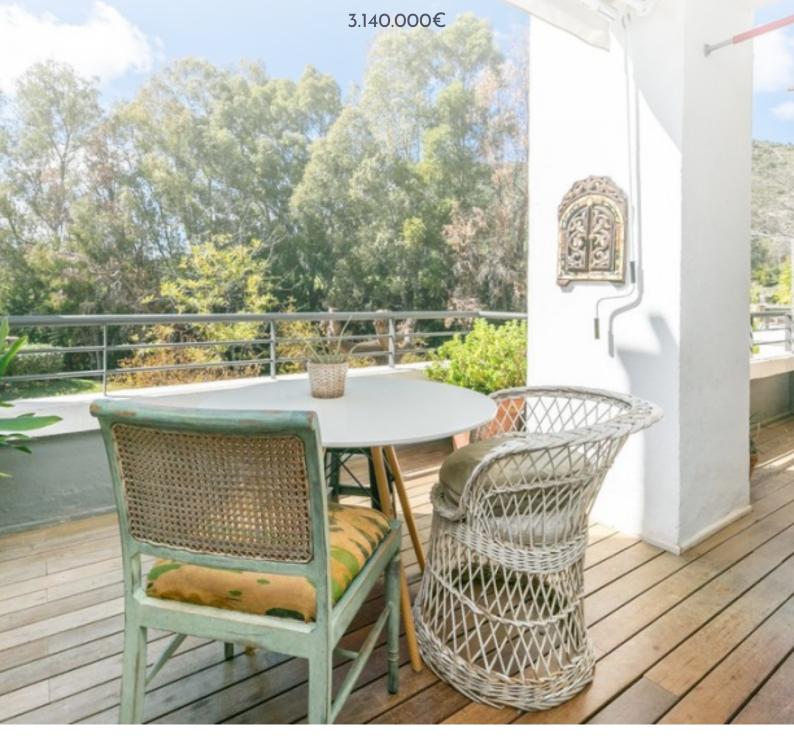

## About this property

Lovely apartment located in Los Arqueros, perfect for either residency or investment purposes.

Comes with a tourist license.

Layout comprises:

Entrance foyer, spacious living and dining area with terrace access, separate kitchen with laundry space, 2 sizable bedrooms, and 2 bathrooms (1 en suite).

First-floor unit without elevator access (5 steps required).

Includes a private garage at no additional cost.

Well-kept communal areas within a gated complex, featuring ample gardens and a shared swimming pool.

Total area: 80m2 plus a 20m2 terrace.

Property tax (IBI): €289 per year. Community fees: €445 per quarter (€148/month).

Year of construction: 1999.

Distances:

Beach: 6.1km

Golf course: 450m

Puerto Banús: 8km