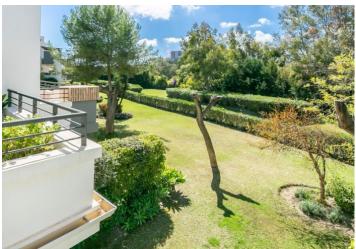

First-floor unit without elevator access (5 steps required).

Includes a private garage at no additional cost.

Well-kept communal areas within a gated complex, featuring ample gardens and a shared swimming pool.

Total area: 80m2 plus a 20m2 terrace.

Property tax (IBI): €289 per year. Community fees: €445 per quarter (€148/month).

Year of construction: 1999.

Distances:

Beach: 6.1km

Golf course: 450m

Puerto Banús: 8km