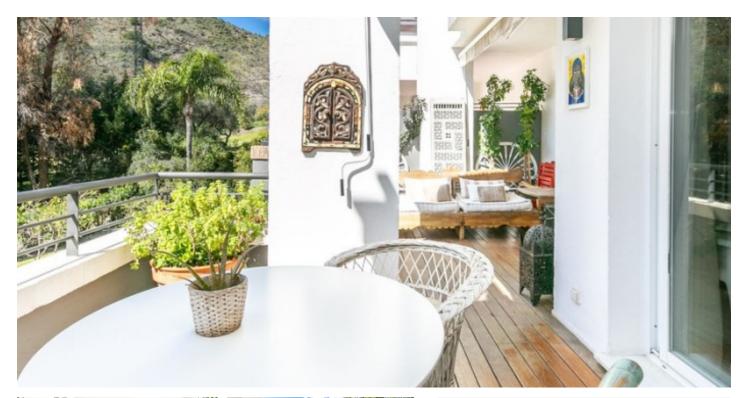

## About this property

Lovely apartment located in Los Arqueros, perfect for either residency or investment purposes.

Comes with a tourist license.

Layout comprises:

Entrance foyer, spacious living and dining area with terrace access, separate kitchen with laundry space, 2 sizable bedrooms, and 2 bathrooms (1 en suite).

First-floor unit without elevator access (5 steps required).

Includes a private garage at no additional cost.

Well-kept communal areas within a gated complex, featuring ample gardens and a shared swimming pool.

Total area: 80m2 plus a 20m2 terrace.

Property tax (IBI): €289 per year. Community fees: €445 per quarter (€148/month).

Year of construction: 1999.

Distances:

Beach: 6.1km

Golf course: 450m

Puerto Banús: 8km