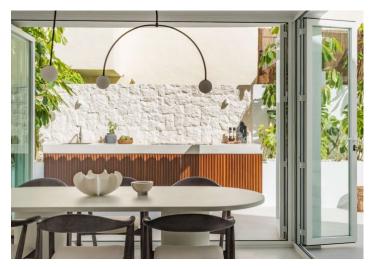

## About this property

Magnificent townhouse featuring 4 bedrooms and 3 bathrooms located in the esteemed Aloha neighborhood of Nueva Andalucia. The expansive east-facing terrace boasts a private pool, outdoor shower, ample outdoor kitchen, and lounge area offering breathtaking views of the sea and La Concha mountain. Additionally, a rooftop terrace provides panoramic vistas, complete with a jacuzzi and inviting fire pit for cozy evenings. Renovated with exquisite taste, the property showcases luxurious materials in tones of beige, walnut wood, and brushed nickel hardware & taps. The modern Master suite includes a spacious walk-in closet and private terrace. Further enhancing comfort, floor heating is installed in all 3 bathrooms. Set within a gated community, this townhouse offers both elegance and security.