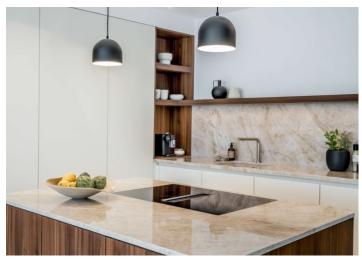

## About this property

Magnificent townhouse featuring 4 bedrooms and 3 bathrooms located in the esteemed Aloha neighborhood of Nueva Andalucia. The expansive east-facing terrace boasts a private pool, outdoor shower, ample outdoor kitchen, and lounge area offering breathtaking views of the sea and La Concha mountain. Additionally, a rooftop terrace provides panoramic vistas, complete with a jacuzzi and inviting fire pit for cozy evenings. Renovated with exquisite taste, the property showcases luxurious materials in tones of beige, walnut wood, and brushed nickel hardware & taps. The modern Master suite includes a spacious walk-in closet and private terrace. Further enhancing comfort, floor heating is installed in all 3 bathrooms. Set within a gated community, this townhouse offers both elegance and security.