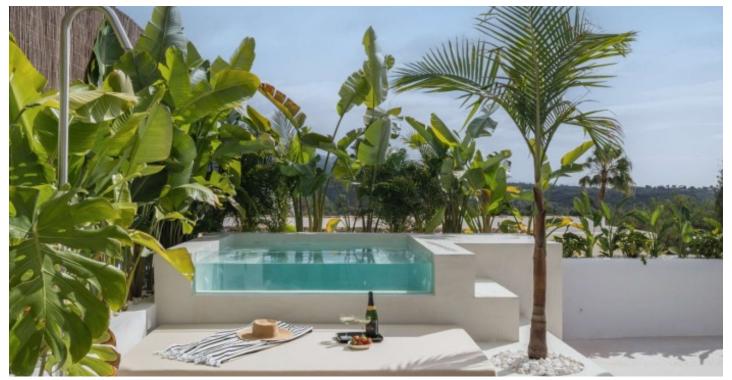

## About this property

Magnificent townhouse featuring 4 bedrooms and 3 bathrooms located in the esteemed Aloha neighborhood of Nueva Andalucia. The expansive east-facing terrace boasts a private pool, outdoor shower, ample outdoor kitchen, and lounge area offering breathtaking views of the sea and La Concha mountain. Additionally, a rooftop terrace provides panoramic vistas, complete with a jacuzzi and inviting fire pit for cozy evenings. Renovated with exquisite taste, the property showcases luxurious materials in tones of beige, walnut wood, and brushed nickel hardware & taps. The modern Master suite includes a spacious walk-in closet and private terrace. Further enhancing comfort, floor heating is installed in all 3 bathrooms. Set within a gated community, this townhouse offers both elegance and security.