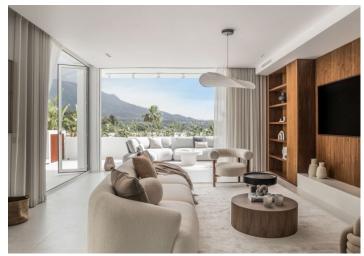

## About this property

Magnificent townhouse featuring 4 bedrooms and 3 bathrooms located in the esteemed Aloha neighborhood of Nueva Andalucia. The expansive east-facing terrace boasts a private pool, outdoor shower, ample outdoor kitchen, and lounge area offering breathtaking views of the sea and La Concha mountain. Additionally, a rooftop terrace provides panoramic vistas, complete with a jacuzzi and inviting fire pit for cozy evenings. Renovated with exquisite taste, the property showcases luxurious materials in tones of beige, walnut wood, and brushed nickel hardware & taps. The modern Master suite includes a spacious walk-in closet and private terrace. Further enhancing comfort, floor heating is installed in all 3 bathrooms. Set within a gated community, this townhouse offers both elegance and security.