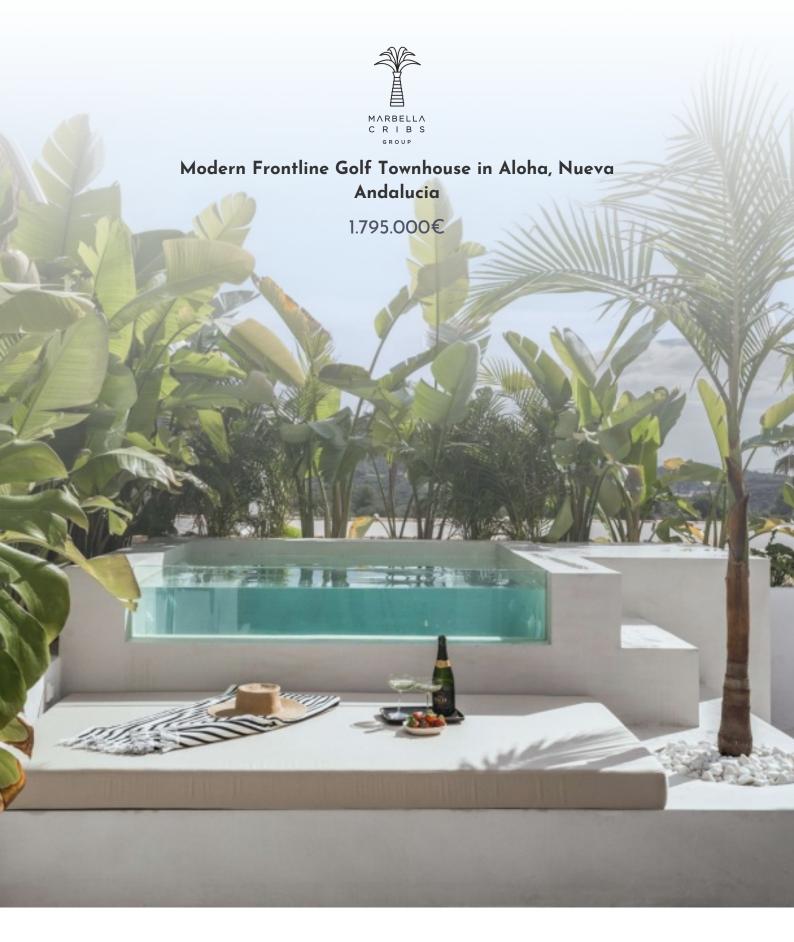

## About this property

Magnificent townhouse featuring 4 bedrooms and 3 bathrooms located in the esteemed Aloha neighborhood of Nueva Andalucia. The expansive east-facing terrace boasts a private pool, outdoor shower, ample outdoor kitchen, and lounge area offering breathtaking views of the sea and La Concha mountain. Additionally, a rooftop terrace provides panoramic vistas, complete with a jacuzzi and inviting fire pit for cozy evenings. Renovated with exquisite taste, the property showcases luxurious materials in tones of beige, walnut wood, and brushed nickel hardware & taps. The modern Master suite includes a spacious walk-in closet and private terrace. Further enhancing comfort, floor heating is installed in all 3 bathrooms. Set within a gated community, this townhouse offers both elegance and security.