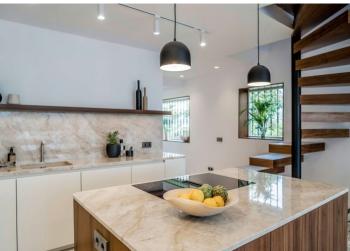

## About this property

Magnificent townhouse featuring 4 bedrooms and 3 bathrooms located in the esteemed Aloha neighborhood of Nueva Andalucia. The expansive east-facing terrace boasts a private pool, outdoor shower, ample outdoor kitchen, and lounge area offering breathtaking views of the sea and La Concha mountain. Additionally, a rooftop terrace provides panoramic vistas, complete with a jacuzzi and inviting fire pit for cozy evenings. Renovated with exquisite taste, the property showcases luxurious materials in tones of beige, walnut wood, and brushed nickel hardware & taps. The modern Master suite includes a spacious walk-in closet and private terrace. Further enhancing comfort, floor heating is installed in all 3 bathrooms. Set within a gated community, this townhouse offers both elegance and security.