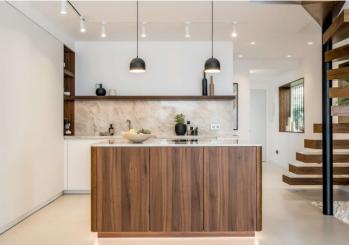

## About this property

Magnificent townhouse featuring 4 bedrooms and 3 bathrooms located in the esteemed Aloha neighborhood of Nueva Andalucia. The expansive east-facing terrace boasts a private pool, outdoor shower, ample outdoor kitchen, and lounge area offering breathtaking views of the sea and La Concha mountain. Additionally, a rooftop terrace provides panoramic vistas, complete with a jacuzzi and inviting fire pit for cozy evenings. Renovated with exquisite taste, the property showcases luxurious materials in tones of beige, walnut wood, and brushed nickel hardware & taps. The modern Master suite includes a spacious walk-in closet and private terrace. Further enhancing comfort, floor heating is installed in all 3 bathrooms. Set within a gated community, this townhouse offers both elegance and security.