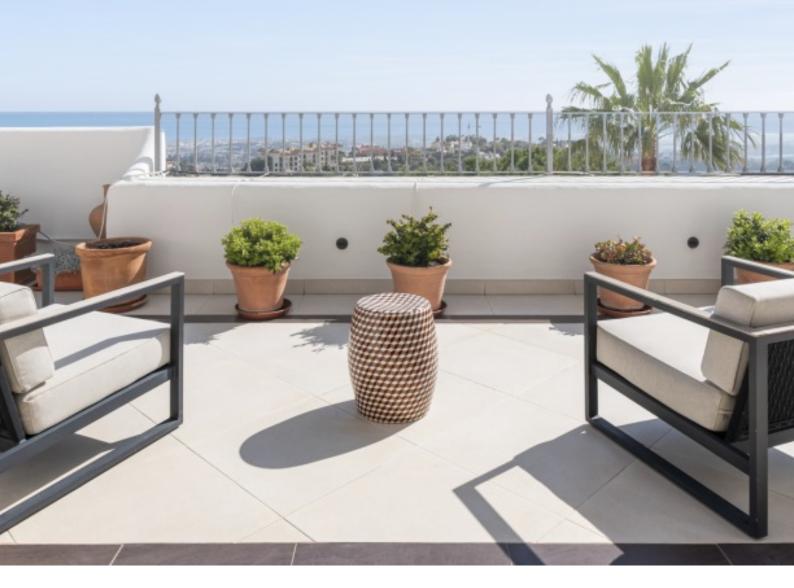

## About this property

Perched above a modern urban landscape, this duplex penthouse offers breathtaking panoramic views alongside excellent 24/7 security. Refined luxury emanates from its superior finishes and designer furniture throughout. The property boasts Mediterranean vistas from each terrace on all three levels, with the largest featuring a barbecue area. The living area also captures the views, enhanced by an openplan kitchen perfect for entertaining. Puerto Banus is just a 10-minute drive away. The property has 4 bedrooms with 3 bathrooms plus one guest toilet spanning a total of 425 m² built including the terraces. This penthouse, providing an unmatched level of elegance and comfort, with outdoor jacuzzi.