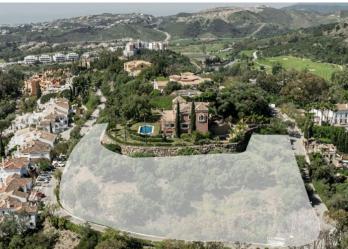

## About this property

Positioned in the scenic Puerto de los Almendros, this remarkable C-shaped plot encircles a mountain, providing breathtaking views of the golf course, the mountainside, and expansive vistas of the Mediterranean Sea, Gibraltar, and Morocco. Spanning 3261 sqm, this buildable land is nestled within a secure gated community, merely an 8-minute drive from Los Arqueros Golf & Country Club and just 5 minutes away from essential supermarkets and restaurants.

Included in this offering is a meticulously designed project by NMOBE Architecture, a renowned studio in Marbella celebrated for its luxury villas. The design, which is fully customizable to meet client preferences, encompasses a structure of 564 sqm, complemented by 493 sqm of terraces and a 556 sqm green area. The plan includes a garage, 5 bedrooms, each designed for ultimate comfort and luxury. The master suite is an opulent retreat complete with its own living room, gym, sauna, indoor jacuzzi, and two outdoor pools, all surrounded by lush Balinese-style gardens and crafted using top-tier materials. This plot promises not only a bespoke luxury home but a lifestyle of unmatched tranquility and elegance, making it a truly exclusive opportunity.