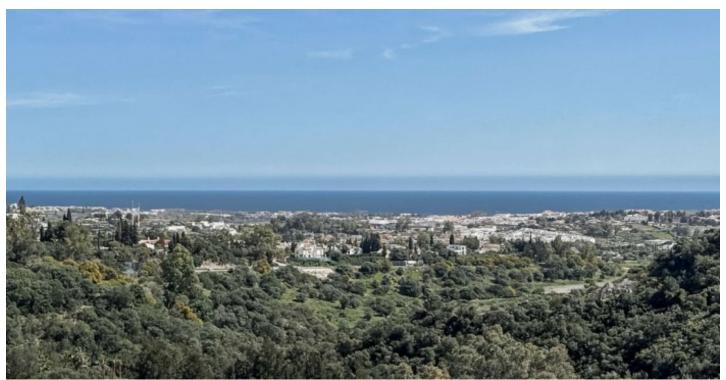

## About this property

Positioned in the scenic Puerto de los Almendros, this remarkable C-shaped plot encircles a mountain, providing breathtaking views of the golf course, the mountainside, and expansive vistas of the Mediterranean Sea, Gibraltar, and Morocco. Spanning 3261 sqm, this buildable land is nestled within a secure gated community, merely an 8-minute drive from Los Arqueros Golf & Country Club and just 5 minutes away from essential supermarkets and restaurants.