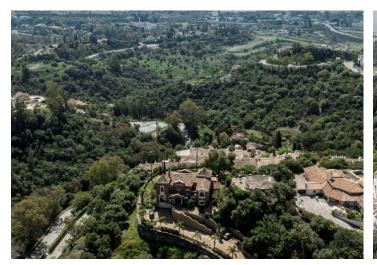

## About this property

Positioned in the scenic Puerto de los Almendros, this remarkable C-shaped plot encircles a mountain, providing breathtaking views of the golf course, the mountainside, and expansive vistas of the Mediterranean Sea, Gibraltar, and Morocco. Spanning 3261 sqm, this buildable land is nestled within a secure gated community, merely an 8-minute drive from Los Arqueros Golf & Country Club and just 5 minutes away from essential supermarkets and restaurants.