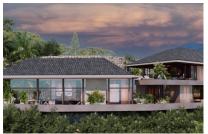

## About this property

Positioned in the scenic Puerto de los Almendros, this remarkable C-shaped plot encircles a mountain, providing breathtaking views of the golf course, the mountainside, and expansive vistas of the Mediterranean Sea, Gibraltar, and Morocco. Spanning 3261 sqm, this buildable land is nestled within a secure gated community, merely an 8-minute drive from Los Arqueros Golf & Country Club and just 5 minutes away from essential supermarkets and restaurants.

Included in this offering is a meticulously designed project by NMOBE Architecture, a renowned studio in Marbella celebrated for its luxury villas. The design, which is fully customizable to meet client preferences, encompasses a structure of 564 sqm, complemented by 493 sqm of terraces and a 556 sqm green area. The plan includes a garage, 5 bedrooms, each designed for ultimate comfort and luxury. The master suite is an opulent retreat complete with its own living room, gym, sauna, indoor jacuzzi, and two outdoor pools, all surrounded by lush Balinese-style gardens and crafted using top-tier materials. This plot promises not only a bespoke luxury home but a lifestyle of unmatched tranquility and elegance, making it a truly exclusive opportunity.