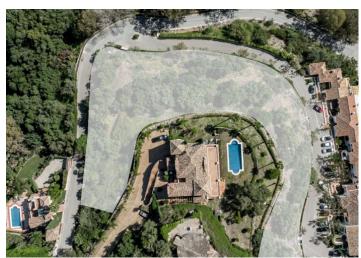

## About this property

Positioned in the scenic Puerto de los Almendros, this remarkable C-shaped plot encircles a mountain, providing breathtaking views of the golf course, the mountainside, and expansive vistas of the Mediterranean Sea, Gibraltar, and Morocco. Spanning 3261 sqm, this buildable land is nestled within a secure gated community, merely an 8-minute drive from Los Arqueros Golf & Country Club and just 5 minutes away from essential supermarkets and restaurants.

Included in this offering is a meticulously designed project by NMOBE Architecture, a renowned studio in Marbella celebrated for its luxury villas. The design, which is fully customizable to meet client preferences, encompasses a structure of 564 sqm, complemented by 493 sqm of terraces and a 556 sqm green area. The plan includes a garage, 5 bedrooms, each designed for ultimate comfort and luxury. The master suite is an opulent retreat complete with its own living room, gym, sauna, indoor jacuzzi, and two outdoor pools, all surrounded by lush Balinese-style gardens and crafted using top-tier materials. This plot promises not only a bespoke luxury home but a lifestyle of unmatched tranquility and elegance, making it a truly exclusive opportunity.