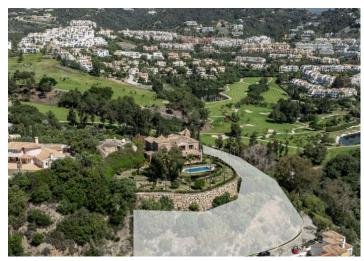

## About this property

Positioned in the scenic Puerto de los Almendros, this remarkable C-shaped plot encircles a mountain, providing breathtaking views of the golf course, the mountainside, and expansive vistas of the Mediterranean Sea, Gibraltar, and Morocco. Spanning 3261 sqm, this buildable land is nestled within a secure gated community, merely an 8-minute drive from Los Arqueros Golf & Country Club and just 5 minutes away from essential supermarkets and restaurants.

Included in this offering is a meticulously designed project by NMOBE Architecture, a renowned studio in Marbella celebrated for its luxury villas. The design, which is fully customizable to meet client preferences, encompasses a structure of 564 sqm, complemented by 493 sqm of terraces and a 556 sqm green area. The plan includes a garage, 5 bedrooms, each designed for ultimate comfort and luxury. The master suite is an opulent retreat complete with its own living room, gym, sauna, indoor jacuzzi, and two outdoor pools, all surrounded by lush Balinese-style gardens and crafted using top-tier materials. This plot promises not only a bespoke luxury home but a lifestyle of unmatched tranquility and elegance, making it a truly exclusive opportunity.