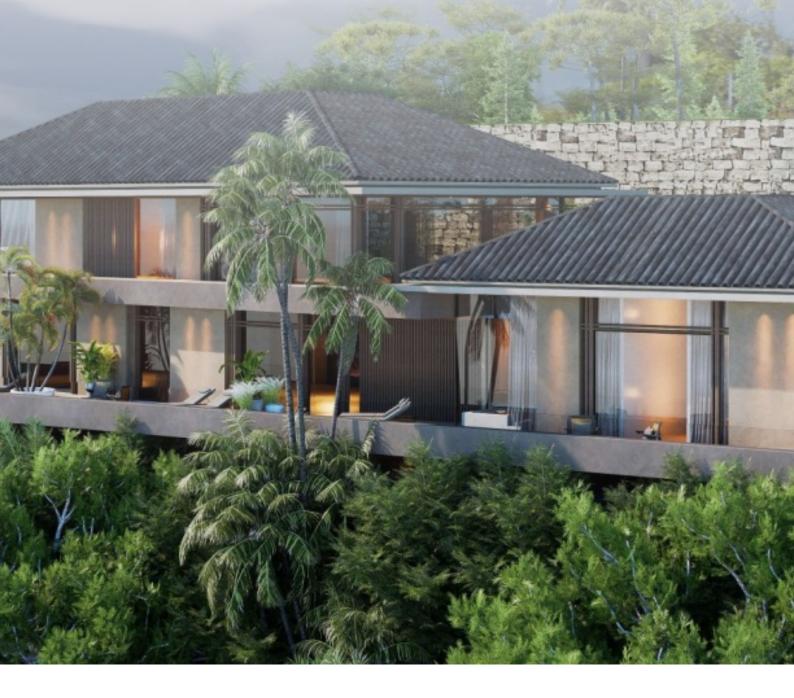

## About this property

Positioned in the scenic Puerto de los Almendros, this remarkable C-shaped plot encircles a mountain, providing breathtaking views of the golf course, the mountainside, and expansive vistas of the Mediterranean Sea, Gibraltar, and Morocco. Spanning 3261 sqm, this buildable land is nestled within a secure gated community, merely an 8-minute drive from Los Arqueros Golf & Country Club and just 5 minutes away from essential supermarkets and restaurants.

Included in this offering is a meticulously designed project by NMOBE Architecture, a renowned studio in Marbella celebrated for its luxury villas. The design, which is fully customizable to meet client preferences, encompasses a structure of 564 sqm, complemented by 493 sqm of terraces and a 556 sqm green area. The plan includes a garage, 5 bedrooms, each designed for ultimate comfort and luxury. The master suite is an opulent retreat complete with its own living room, gym, sauna, indoor jacuzzi, and two outdoor pools, all surrounded by lush Balinese-style gardens and crafted using top-tier materials. This plot promises not only a bespoke luxury home but a lifestyle of unmatched tranquility and elegance, making it a truly exclusive opportunity.