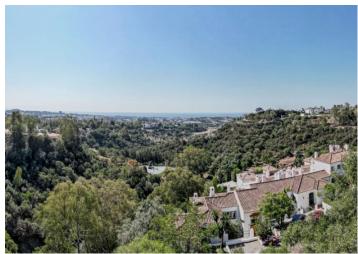

## About this property

Positioned in the scenic Puerto de los Almendros, this remarkable C-shaped plot encircles a mountain, providing breathtaking views of the golf course, the mountainside, and expansive vistas of the Mediterranean Sea, Gibraltar, and Morocco. Spanning 3261 sqm, this buildable land is nestled within a secure gated community, merely an 8-minute drive from Los Arqueros Golf & Country Club and just 5 minutes away from essential supermarkets and restaurants.