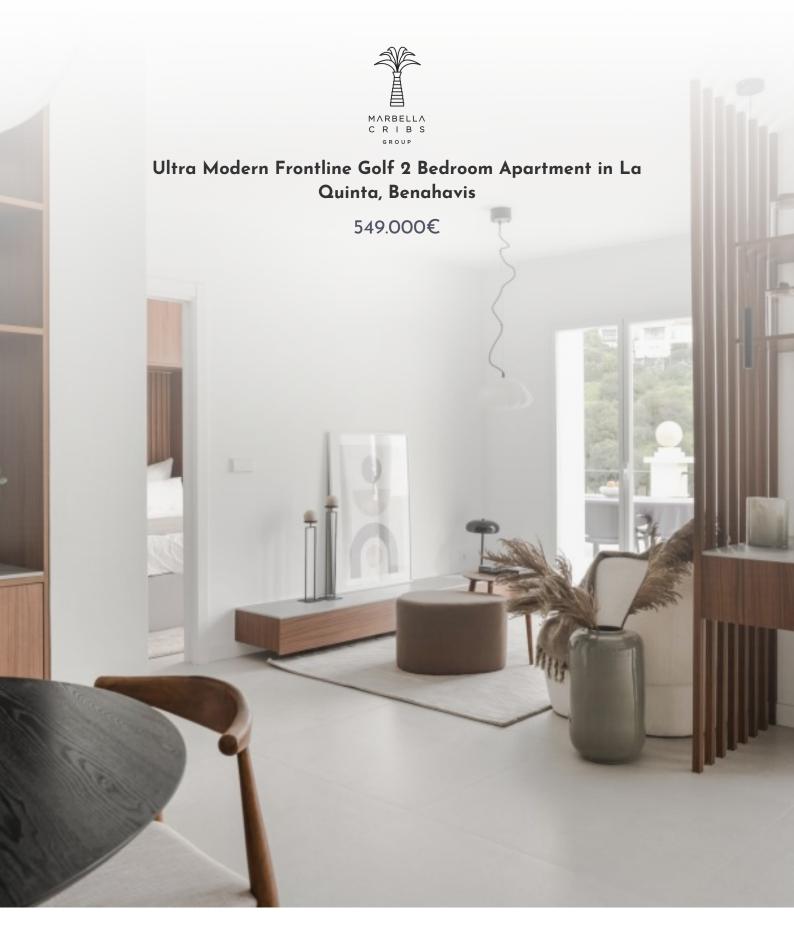

Ref MCG1239

Bedrooms 2

Bathrooms 2

Status Sold

**Type** Apartments

 $\begin{array}{ll} \textbf{Built} & 110 \text{ m}^2 \\ \\ \textbf{Terrace} & 30 \text{ m}^2 \end{array}$ 

**Price** 549.000€

**Location** Benahavís

# About this property

Completely renovated apartment with stunning views, quality furnishings and a spacious outdoor area. The handmade wooden furniture and quality appliances add a touch of luxury and sophistication to the apartment and the outdoor lounge and dining area is the perfect place to relax and enjoy the beautiful weather. Every room in the apartment has been carefully designed to make the most of the space and create a homely feeling and the Scandinavian interior adds warmth and simplicity throughout. The La Quinta area is known for its prestige and beautiful surroundings, so with the golf near by this apartment is ideal for anyone who loves to stay active and enjoys spending time outdoors.