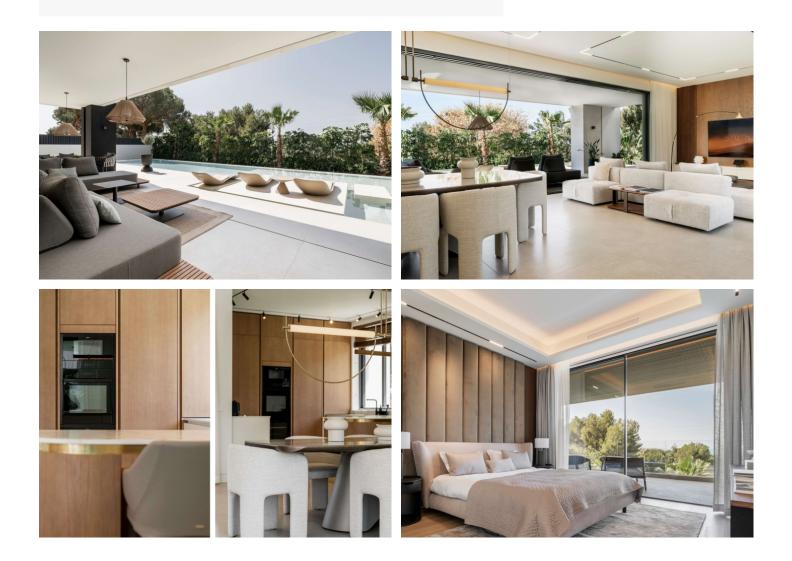

The villa's architecture boasts clean lines, a sense of openness, natural materials, and a seamless blend of indoor and outdoor spaces. The first floor seamlessly integrates a spacious living room and dining area, leading out to an expansive terrace complete with an outdoor barbecue area and a stylish, fully equipped kitchen adjacent to the infinity pool.

Additionally, this level features a versatile en-suite bedroom, perfect for use as a study or guest retreat.