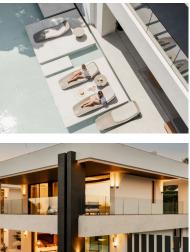

## About this property

Nestled within the exclusive Rocío de Nagüeles area, this newly constructed villa spans a generous 1,050 m<sup>2</sup> plot enveloped by palm trees and pine. Positioned facing south, it enjoys ample natural light throughout the day.

The villa's architecture boasts clean lines, a sense of openness, natural materials, and a seamless blend of indoor and outdoor spaces. The first floor seamlessly integrates a spacious living room and dining area, leading out to an expansive terrace complete with an outdoor barbecue area and a stylish, fully equipped kitchen adjacent to the infinity pool.