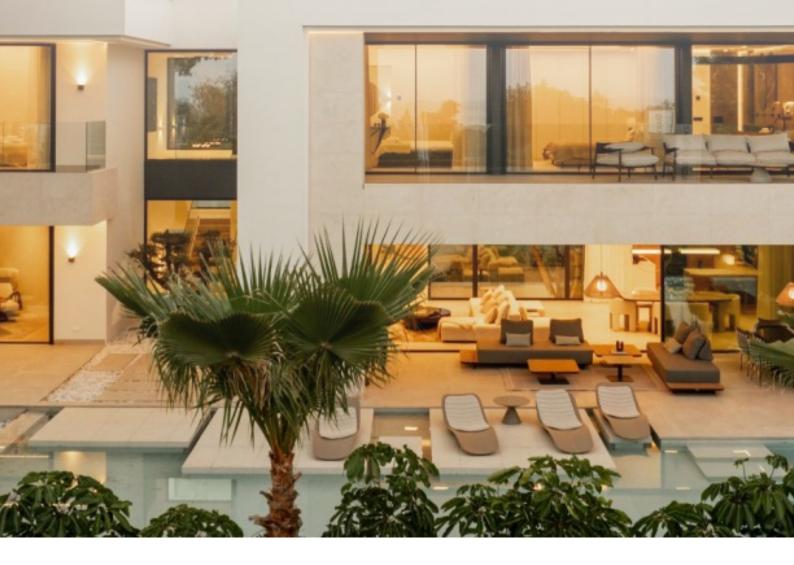

## About this property

Nestled within the exclusive Rocío de Nagüeles area, this newly constructed villa spans a generous 1,050 m<sup>2</sup> plot enveloped by palm trees and pine. Positioned facing south, it enjoys ample natural light throughout the day.

The villa's architecture boasts clean lines, a sense of openness, natural materials, and a seamless blend of indoor and outdoor spaces. The first floor seamlessly integrates a spacious living room and dining area, leading out to an expansive terrace complete with an outdoor barbecue area and a stylish, fully equipped kitchen adjacent to the infinity pool.

Additionally, this level features a versatile en-suite bedroom, perfect for use as a study or guest retreat.