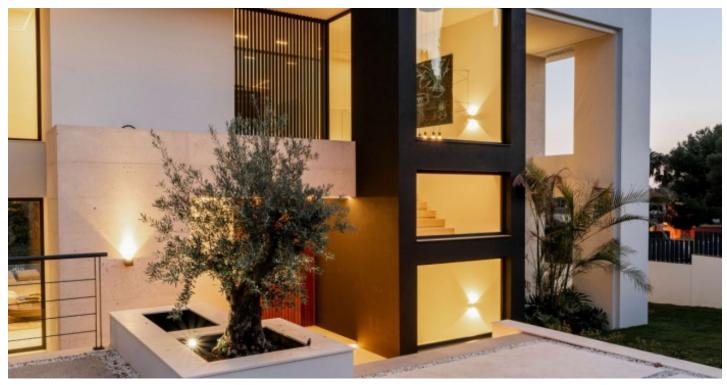

## About this property

Nestled within the exclusive Rocío de Nagüeles area, this newly constructed villa spans a generous 1,050 m<sup>2</sup> plot enveloped by palm trees and pine. Positioned facing south, it enjoys ample natural light throughout the day.

The villa's architecture boasts clean lines, a sense of openness, natural materials, and a seamless blend of indoor and outdoor spaces. The first floor seamlessly integrates a spacious living room and dining area, leading out to an expansive terrace complete with an outdoor barbecue area and a stylish, fully equipped kitchen adjacent to the infinity pool.