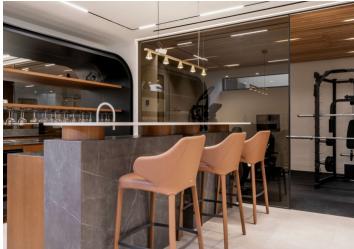

The villa's architecture boasts clean lines, a sense of openness, natural materials, and a seamless blend of indoor and outdoor spaces. The first floor seamlessly integrates a spacious living room and dining area, leading out to an expansive terrace complete with an outdoor barbecue area and a stylish, fully equipped kitchen adjacent to the infinity pool.