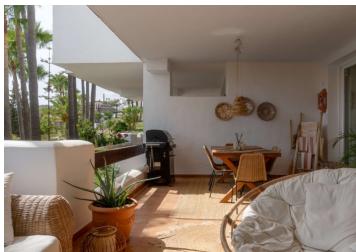

## About this property

Welcome to this bright and spacious apartment in Nueva Andalucía. The property features an open-plan living room, dining area, and kitchen, which leads out to a large covered terrace, perfect for enjoying seamless indoor/outdoor living. With two double bedrooms, each with en-suite bathrooms and built-in wardrobes, the apartment offers comfortable, modern living spaces.

Strategically south-facing, the apartment is filled with natural light throughout the day. Located in the secure gated community of Las Tortugas, the property is conveniently close to various amenities, several golf courses, and only a 5 to 10-minute drive to Puerto Banús and the beaches. The community itself is well-maintained and offers a peaceful, luxurious lifestyle.