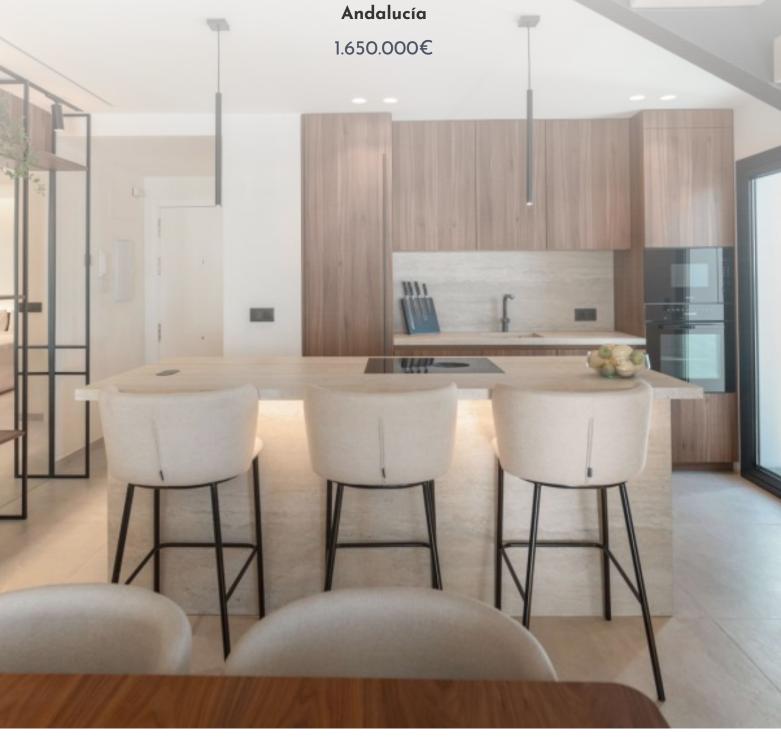

## About this property

Presenting Las Lolas 16, a stunning duplex penthouse located in the heart of Nueva Andalucía. Designed by the renowned Archidom architects, this residence boasts 160 square meters of elegantly crafted interior space, enhanced by a spacious 66-square-meter terrace. The terrace offers breathtaking front-line views of La Concha mountain and sweeping panoramic sea vistas, visible from nearly every corner of the home.

Inside, the penthouse features three beautifully designed bedrooms, each with its own en-suite bathroom. The open-plan living space includes a large dining area and a generous living room, all furnished with custom-made pieces by Aldecora, elevating the sense of luxury and style throughout the home.