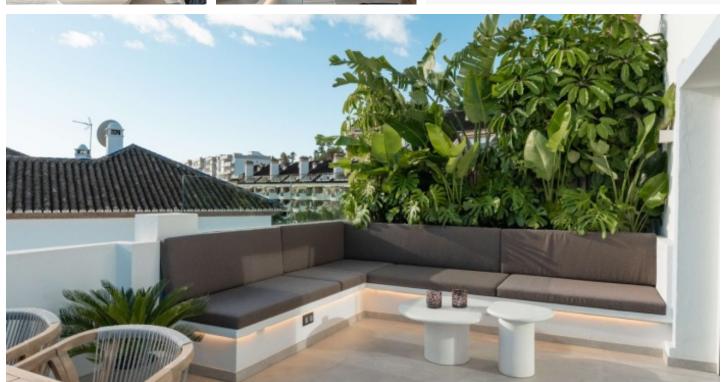

## About this property

Presenting Las Lolas 16, a stunning duplex penthouse located in the heart of Nueva Andalucía. Designed by the renowned Archidom architects, this residence boasts 160 square meters of elegantly crafted interior space, enhanced by a spacious 66-square-meter terrace. The terrace offers breathtaking front-line views of La Concha mountain and sweeping panoramic sea vistas, visible from nearly every corner of the home.