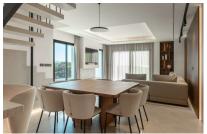

Inside, the penthouse features three beautifully designed bedrooms, each with its own en-suite bathroom. The open-plan living space includes a large dining area and a generous living room, all furnished with custom-made pieces by Aldecora, elevating the sense of luxury and style throughout the home.