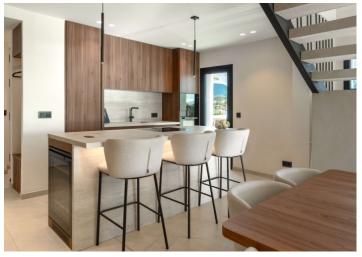

## About this property

Presenting Las Lolas 16, a stunning duplex penthouse located in the heart of Nueva Andalucía. Designed by the renowned Archidom architects, this residence boasts 160 square meters of elegantly crafted interior space, enhanced by a spacious 66-square-meter terrace. The terrace offers breathtaking front-line views of La Concha mountain and sweeping panoramic sea vistas, visible from nearly every corner of the home.

Inside, the penthouse features three beautifully designed bedrooms, each with its own en-suite bathroom. The open-plan living space includes a large dining area and a generous living room, all furnished with custom-made pieces by Aldecora, elevating the sense of luxury and style throughout the home.