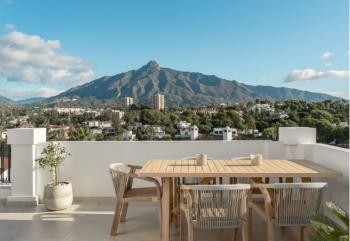

## About this property

Presenting Las Lolas 16, a stunning duplex penthouse located in the heart of Nueva Andalucía. Designed by the renowned Archidom architects, this residence boasts 160 square meters of elegantly crafted interior space, enhanced by a spacious 66-square-meter terrace. The terrace offers breathtaking front-line views of La Concha mountain and sweeping panoramic sea vistas, visible from nearly every corner of the home.