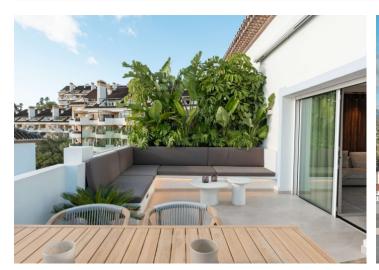

## About this property

Presenting Las Lolas 16, a stunning duplex penthouse located in the heart of Nueva Andalucía. Designed by the renowned Archidom architects, this residence boasts 160 square meters of elegantly crafted interior space, enhanced by a spacious 66-square-meter terrace. The terrace offers breathtaking front-line views of La Concha mountain and sweeping panoramic sea vistas, visible from nearly every corner of the home.