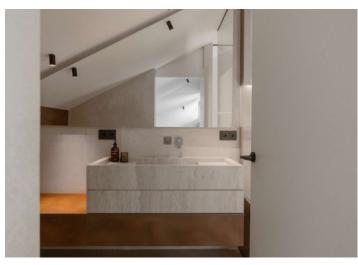

Inside, the penthouse features three beautifully designed bedrooms, each with its own en-suite bathroom. The open-plan living space includes a large dining area and a generous living room, all furnished with custom-made pieces by Aldecora, elevating the sense of luxury and style throughout the home.