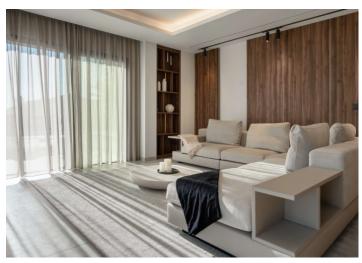

Inside, the penthouse features three beautifully designed bedrooms, each with its own en-suite bathroom. The open-plan living space includes a large dining area and a generous living room, all furnished with custom-made pieces by Aldecora, elevating the sense of luxury and style throughout the home.