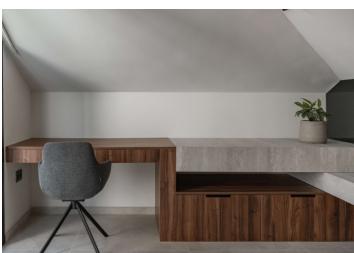

Inside, the penthouse features three beautifully designed bedrooms, each with its own en-suite bathroom. The open-plan living space includes a large dining area and a generous living room, all furnished with custom-made pieces by Aldecora, elevating the sense of luxury and style throughout the home.