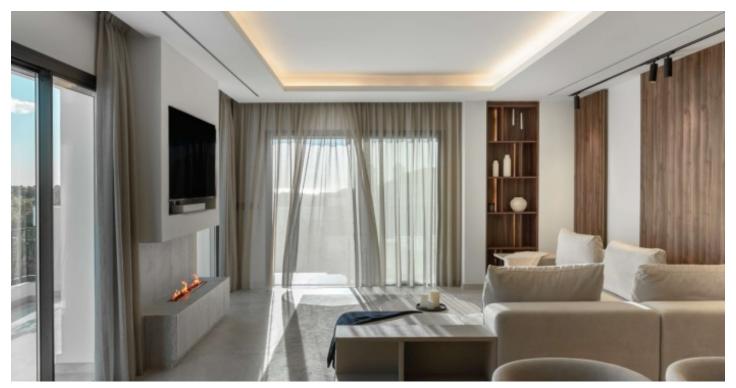

## About this property

Presenting Las Lolas 16, a stunning duplex penthouse located in the heart of Nueva Andalucía. Designed by the renowned Archidom architects, this residence boasts 160 square meters of elegantly crafted interior space, enhanced by a spacious 66-square-meter terrace. The terrace offers breathtaking front-line views of La Concha mountain and sweeping panoramic sea vistas, visible from nearly every corner of the home.

Inside, the penthouse features three beautifully designed bedrooms, each with its own en-suite bathroom. The open-plan living space includes a large dining area and a generous living room, all furnished with custom-made pieces by Aldecora, elevating the sense of luxury and style throughout the home.