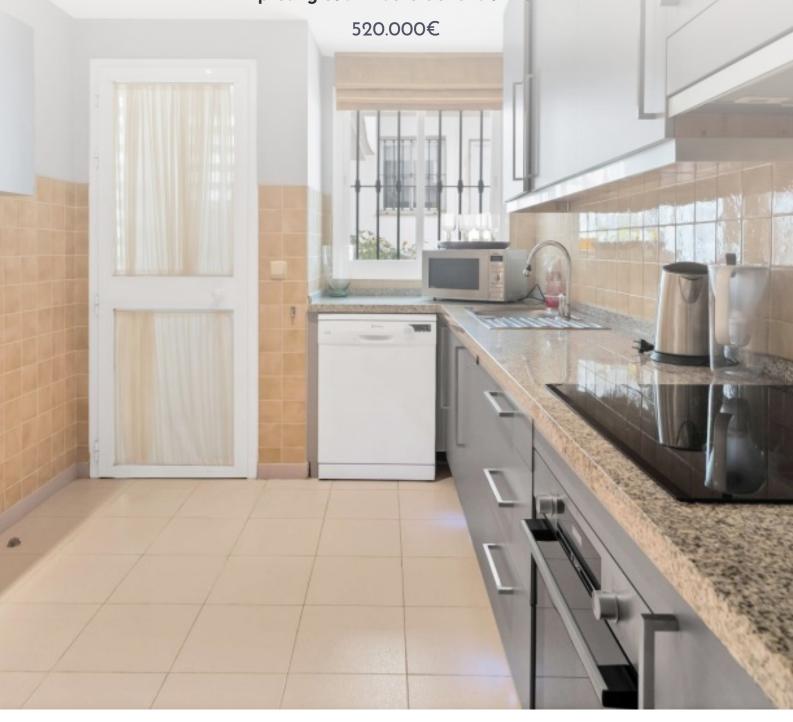

On the ground floor, you'll find the living/dining room, a fully kitchen equipped, the main en-suite bedroom, a storage room, and a guest toilet. The first floor offers two more bedrooms, one with a balcony, and a full bathroom.