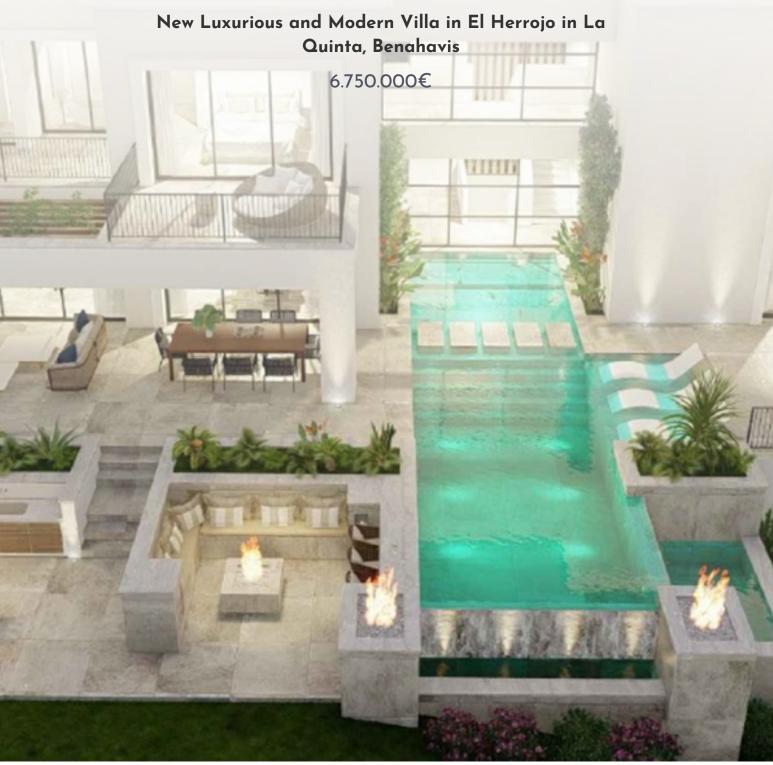

## About this property

Welcome to Spanish Corner, a collection of 3 hacienda-style villas in the heart of The Hills, an iconic gated community in La Quinta. Spanish Corner offers magnificent mansions, with panoramic sea views in one of Benahavis's most privileged location. The properties boast a sensational architecture, infused with Mediterranean rustic touches to ensure a charming lifestyle in one of Europe's most desired locations. Spanish Corner consists of Villa 15, 16 and 17 of The Hills. Each villa has been carefully imagined and designed by Cogitari Homes, maximising space and light and offering a smart distribution for an optimal quality of life.