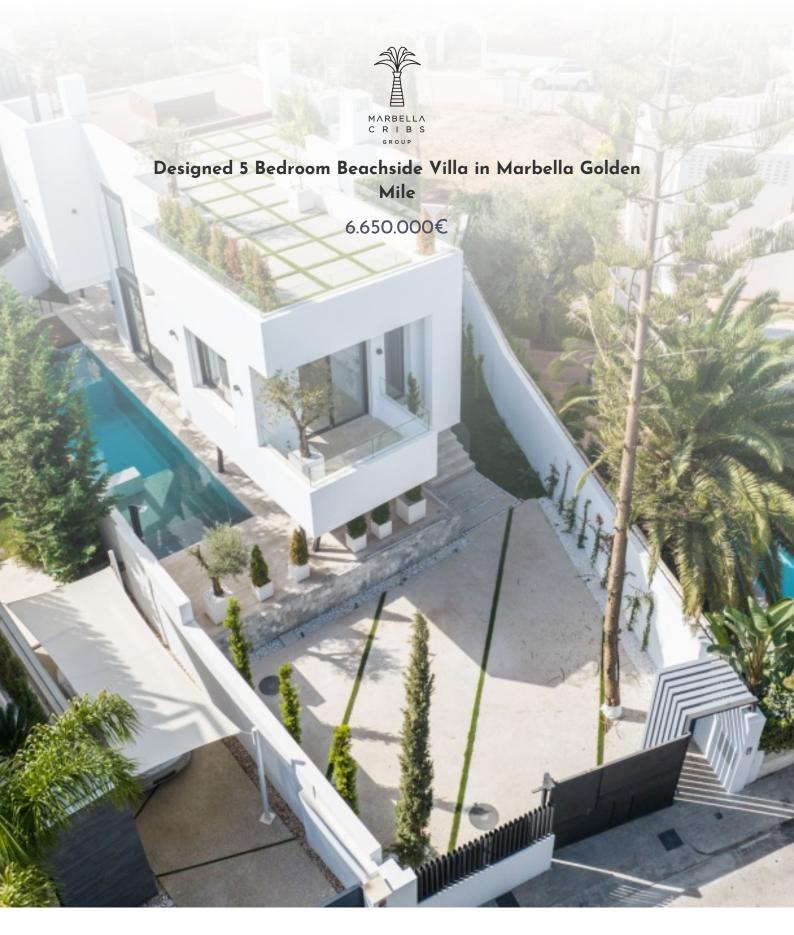

## About this property

Villa Cypress is one of the Casablanca Beach Villas, located in a well established beachside

urbanisation with easy access to the beach and all amenities of Marbella Golden Mile.

Casablanca Beach Villas combine designer architecture and interiors with all the modern

comforts, set within a utopian setting just moments from the beach. These four and five-

bedroom properties are located in a small and exclusive residential area, a short walk from the

centre of Marbella and offering privacy and tranquillity. Modernist architectural edges of glass

and concrete is complemented by the addition of wooden facades and botanical bricks to create

vast living walls. This eye-catching exterior is perfectly balanced by the interiors, which offer

designer living and the best home comforts including a 5-star spa, high tech domotic system