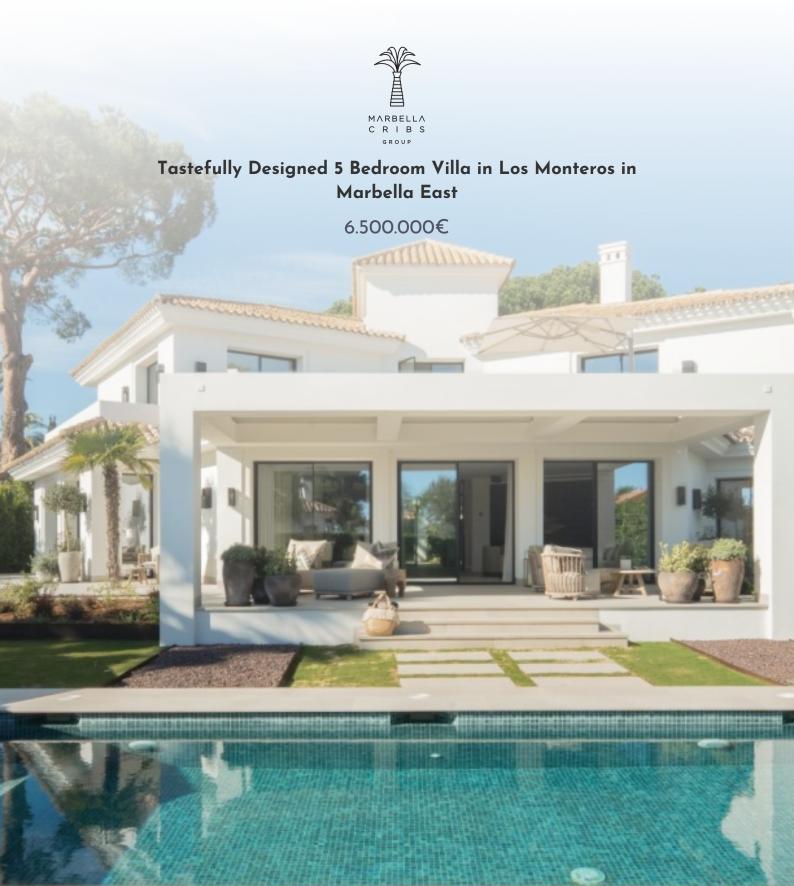

**Price** 6.500.000€

**Location** Los Monteros

## About this property

Situated in Los Monteros, in Marbella East, this Andalusian villa encapsules a charming and serene environment, highly privatised and walking distance to Los Monteros beach. A privileged residential community enjoying plenty of surrounding amenities, from restaurants, golf courses and beach clubs, and well connected to the airport, international schools, sport facilities and hospitals. A sophisticated retreat, this 5 bedroom home seamlessly integrates indoor and outdoor living while showcasing masterful, modern detail. Built harmoniously with its surrounding nature, enjoy multiple outdoor lounges, an expansive pool and covered dining area. This ultra-private property is situated moments from Marbella's acclaimed dining, shopping & entertainment.