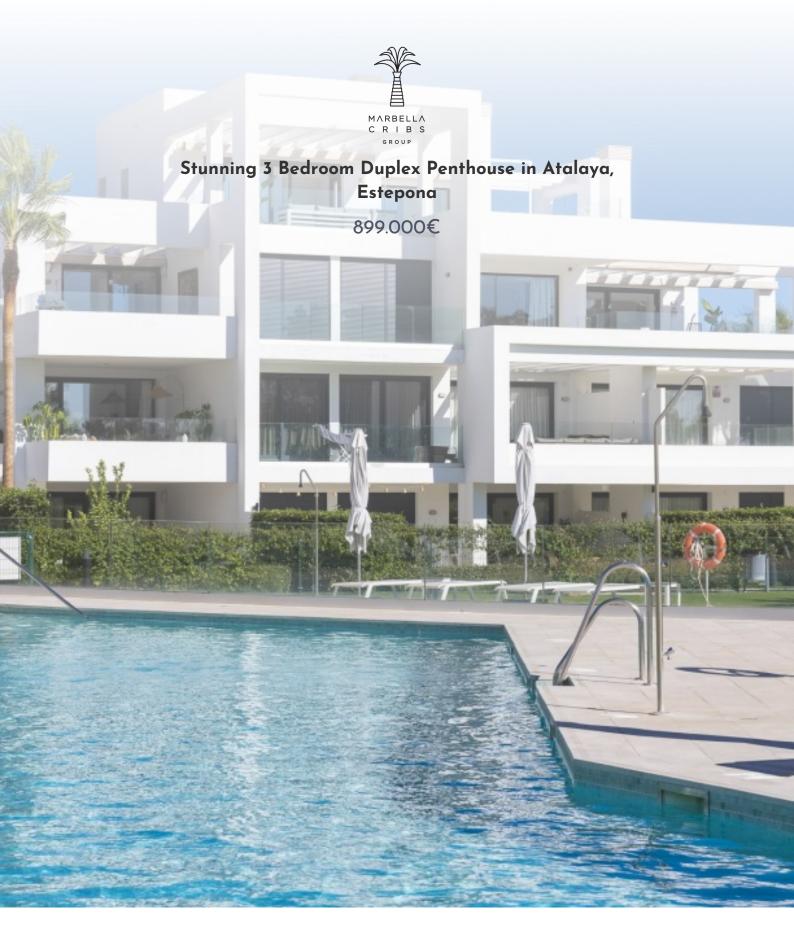

Ref MCG1296

Bedrooms 3

Bathrooms 2

Status Sold

**Type** Penthouses

Built 133 m<sup>2</sup>

Terrace 163 m<sup>2</sup>

**Price** 899.000€

**Location** Atalaya Golf

## About this property

This beautiful modern duplex penthouse has three bedrooms spread across two levels with their own access to the terrace. The master bedroom is situated on the second floor with its own on-suite bathroom and dressing area. The full equipped kitchen has an open floor plan with access to the terrace. From the terrace you have fantastic views of the beautiful garden, the golf course, the pool area and the sea. Perfect place to enjoy the evening sunset with friends and family. The urbanization offers a well maintained swimming pool area and also a smaller kids pool. In the urbanization there is also an outdoor gym and a glass Padel court with lights. Close to the urbanization you will find many golf courses, the closest one is Atalaya golf. Moreover, this unique family home offers two underground parking spaces and a storage. The perfect location for people who want to be close to all amenities yet still have peace and quiet.