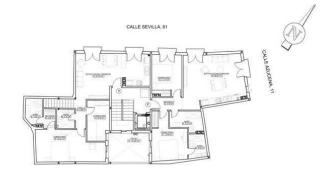

#### UADRO DE SUPERFICIES VIVIENDAS

| VIV. TIPO | PLANTA  | SUP. UTIL  | TOTAL<br>SUP CONS (CON P. COMUNES) |
|-----------|---------|------------|------------------------------------|
| A         | BAJA    | 67.89 m2.  | 89.26 m2.                          |
| 8         | PRIMERA | 70.38 m2   | 92.57 m2.                          |
| c         | PRIMERA | 67.89 m2.  | 89.28 m2.                          |
| D         | SEGUNDA | 91.70 m2   | 120.60 m2.                         |
| Ε         | SEGUNDA | 67.58 m2   | 88.87 m2.                          |
|           | TOTALES | 365.44 m2. | 480.60 m2.                         |