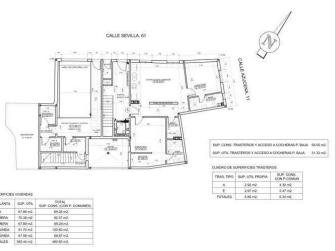

# Lifestyle Instagram:

@MarbellacribsLifestyle

| VIV. TIPO | PLANTA   | SUP. UTIL  | TOTAL<br>SUP. CONS. (CON P. COMUNES) |
|-----------|----------|------------|--------------------------------------|
| A         | BAJA .   | 67.89 m2.  | 89.28 m2.                            |
| 8         | PRIMERA  | 70.38 m2.  | 92.57 m2                             |
| C         | PRIMERA  | 67.89 m2.  | 89.28 m2.                            |
| D         | SEGUNDA  | 91.70 m2.  | 120.60 m2.                           |
| € :       | SEGUNDA  | 67.58 m2   | 88.87 m2.                            |
|           | TOTALES. | 365.44 m2. | 480.60 m2.                           |