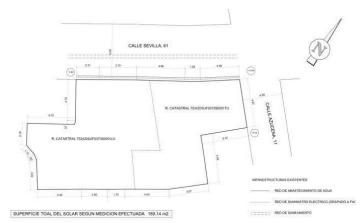

### SUPERFICIES DE PARCELAS SEGUN CATASTRO

SUP. PARCELA CALLE SEVILLA, 61 116.92 m2.
SUP. PARCELA CALLE AZUCENA, 11 82.90 m2.