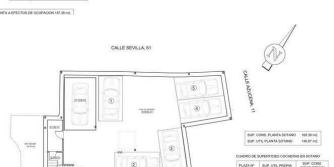

SUPERFICIE DE PLANTA A EFECTOS DE OCUPACION 27.49 m2.

| VIV. TIPO | PLANTA  | SUP. UTIL  | TOTAL<br>SUP. CONS. (CON P. COMUNES) |
|-----------|---------|------------|--------------------------------------|
| A         | BAJA    | 67.89 m2.  | 89.28 m2.                            |
| 8         | PRIMERA | 70.38 m2   | 92.57 m2.                            |
| C         | PRIMERA | 67.89 m2.  | 89.28 m2.                            |
| D         | SEGUNDA | 91.70 m2   | 120.60 m2.                           |
|           | SEGUNDA | 67.58 m2.  | 88.87 m2.                            |
|           | TOTALES | 365.44 m2. | 480.60 m2.                           |

## SUPERFICIE DE PLANTA A EFECTOS DE OCUPACION 27.49 m2.