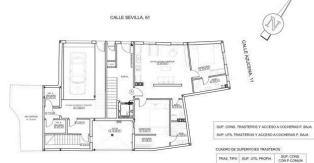

### SUPERFICIES DE PARCELAS SEGUN CATASTRO

SUP. PARCELA CALLE SEVILLA, 61 116.92 m2.
SUP. PARCELA CALLE AZUCENA, 11 82.90 m2.

#### UADRO DE SUPERFICIES VIVIENDAS

| VIV. TIPO | PLANTA  | SUP. UTIL  | TOTAL<br>SUP CONS (CON P. COMUNES) |
|-----------|---------|------------|------------------------------------|
| A         | BAJA    | 67.89 m2.  | 89.26 m2.                          |
| 8         | PRIMERA | 70.38 m2   | 92.57 m2.                          |
| c         | PRIMERA | 67.89 m2.  | 89.28 m2.                          |
| D         | SEGUNDA | 91.70 m2   | 120.60 m2.                         |
| Ε         | SEGUNDA | 67.58 m2   | 88.87 m2.                          |
|           | TOTALES | 365.44 m2. | 480.60 m2.                         |

## SUPERFICIE DE PLANTA A EFECTOS DE OCUPACION 27.49 m2.