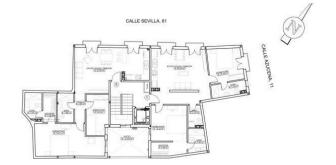

# About this property

Fantastic development opportunity in Estepona Town Project to Build Five Apartments.

Plot with project to build five apartments plus garage. This fantastic opportunity is located in one of the most charming areas in the old town in Estepona, close to all amenities, the beach, and the variety of bars and restaurants that Estepona has to offer. Please contact us for more information.

### DE SUPERFICIES VIVIENDAS

| 0 | PLANTA  | SUP. UTIL | TOTAL<br>SUP. CONS. (CON P. COMUNES) |
|---|---------|-----------|--------------------------------------|
|   | 8AJA    | 67.89 m2  | 89.28 m2.                            |
|   | PRIMERA | 70.38 m2. | 92.57 m2.                            |
|   | PRIMERA | 67.89 m2. | 89.28 m2.                            |
|   | SEGUNDA | 91.70 m2  | 120.60 m2.                           |
| П | SEGUNDA | 67.58 m2. | 88.87 m2.                            |
|   | TOTALER | *** **    | 101.00                               |

#### ICIE DE PLANTA A EFECTOS DE OCUPACION 177.14 mg.

|    |         |            | SUP. CONS. (CON P. COMUNES) |
|----|---------|------------|-----------------------------|
| A, | BAJA    | 67.89 m2.  | 89.28 mZ.                   |
| B. | PRIMERA | 70.38 m2.  | 92:57 m2.                   |
| C  | PRIMERA | 67.89 m2.  | 89.28 m2.                   |
| D  | SEGUNDA | 91.70 m2   | 120.60 m2                   |
| E  | SEGUNDA | 67.56 m2.  | 88.87 m2.                   |
|    | TOTALES | 365.44 m2. | 480.60 m2                   |