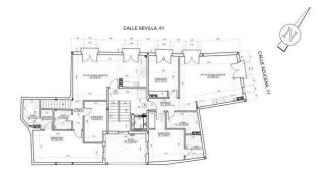

# Lifestyle Instagram:

@MarbellacribsLifestyle

| VIV. TIPO | PLANTA   | SUP. UTIL  | TOTAL<br>SUP. CONS. (CON P. COMUNES) |
|-----------|----------|------------|--------------------------------------|
| A         | BAJA .   | 67.89 m2.  | 89.28 m2.                            |
| 8         | PRIMERA  | 70.38 m2.  | 92.57 m2                             |
| C         | PRIMERA  | 67.89 m2.  | 89.28 m2.                            |
| D         | SEGUNDA  | 91.70 m2.  | 120.60 m2.                           |
| € :       | SEGUNDA  | 67.58 m2   | 88.87 m2.                            |
|           | TOTALES. | 365.44 m2. | 480.60 m2.                           |

SUPERFICIE DE PLANTA A EFECTOS DE OCUPACION 27.49 m2.

| VIV. TIPO | PLANTA  | SUP. UTIL  | TOTAL<br>SUP. CONS. (CON P. COMUNES) |
|-----------|---------|------------|--------------------------------------|
| A         | BAJA    | 67.89 m2.  | 89.28 m2.                            |
| 8         | PRIMERA | 70.38 m2   | 92.57 m2.                            |
| C         | PRIMERA | 67.89 m2.  | 89.28 m2.                            |
| D         | SEGUNDA | 91.70 m2   | 120.60 m2.                           |
|           | SEGUNDA | 67.58 m2.  | 88.87 m2.                            |
|           | TOTALES | 365.44 m2. | 480.60 m2.                           |