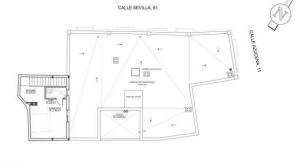

### SUPERFICIES DE PARCELAS SEGUN CATASTRO

SUP. PARCELA CALLE SEVILLA, 61 116.92 m2.
SUP. PARCELA CALLE AZUCENA, 11 82.90 m2.