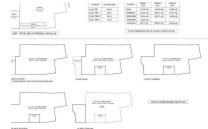

# Lifestyle Instagram:

@MarbellacribsLifestyle

| VIV. TIPO | PLANTA   | SUP. UTIL  | TOTAL<br>SUP. CONS. (CON P. COMUNES) |
|-----------|----------|------------|--------------------------------------|
| A         | BAJA .   | 67.89 m2.  | 89.28 m2.                            |
| 8         | PRIMERA  | 70.38 m2.  | 92.57 m2                             |
| C         | PRIMERA  | 67.89 m2.  | 89.28 m2.                            |
| D         | SEGUNDA  | 91.70 m2.  | 120.60 m2.                           |
| € :       | SEGUNDA  | 67.58 m2   | 88.87 m2.                            |
|           | TOTALES. | 365.44 m2. | 480.60 m2.                           |

SUPERFICIE DE PLANTA A EFECTOS DE OCUPACION 27.49 m2.

| VIV. TIPO | PLANTA  | SUP. UTIL  | TOTAL<br>SUP. CONS. (CON P. COMUNES) |
|-----------|---------|------------|--------------------------------------|
| A         | BAJA    | 67.89 m2.  | 89.28 m2.                            |
| 8         | PRIMERA | 70.38 m2   | 92.57 m2.                            |
| C         | PRIMERA | 67.89 m2.  | 89.28 m2.                            |
| D         | SEGUNDA | 91.70 m2   | 120.60 m2.                           |
|           | SEGUNDA | 67.58 m2.  | 88.87 m2.                            |
|           | TOTALES | 365.44 m2. | 480.60 m2.                           |

### DE SUPERFICIES VIVIENDAS

| 0 | PLANTA  | SUP. UTIL | TOTAL<br>SUP. CONS. (CON P. COMUNES) |
|---|---------|-----------|--------------------------------------|
|   | 8AJA    | 67.89 m2  | 89.28 m2.                            |
|   | PRIMERA | 70.38 m2. | 92.57 m2.                            |
|   | PRIMERA | 67.89 m2. | 89.28 m2.                            |
|   | SEGUNDA | 91.70 m2  | 120.60 m2.                           |
| П | SEGUNDA | 67.58 m2. | 88.87 m2.                            |
|   | TOTALER | *** **    | 101.00                               |

#### ICIE DE PLANTA A EFECTOS DE OCUPACION 177.14 mg.

|    |         |            | SUP. CONS. (CON P. COMUNES) |
|----|---------|------------|-----------------------------|
| A, | BAJA    | 67.89 m2.  | 89.28 mZ.                   |
| B. | PRIMERA | 70.38 m2.  | 92:57 m2.                   |
| C  | PRIMERA | 67.89 m2.  | 89.28 m2.                   |
| D  | SEGUNDA | 91.70 m2   | 120.60 m2                   |
| E  | SEGUNDA | 67.56 m2.  | 88.87 m2.                   |
|    | TOTALES | 365.44 m2. | 480.60 m2                   |

### € SUPERFICIES VIVIENDAS

| 0 | PLANTA  | SUP. UTIL  | TOTAL<br>SUP. CONS. (CON P. COMUNES) |
|---|---------|------------|--------------------------------------|
|   | BAJA    | 67.89 m2.  | 89.28 m2.                            |
|   | PRIMERA | 70.38 m2.  | 92.57 m2.                            |
|   | PRIMERA | 67.89 m2   | 89.28 m2.                            |
|   | SEGUNDA | 91.70 m2.  | 120.60 m2.                           |
|   | SEGUNDA | 67.58 m2.  | 88.87 m2.                            |
|   | TOTALES | 365.44 m2. | 480.60 m2                            |

### SUPERFICIES DE PARCELAS SEGUN CATASTRO

SUP. PARCELA CALLE SEVILLA, 61 116.92 m2.
SUP. PARCELA CALLE AZUCENA, 11 82.90 m2.

#### UADRO DE SUPERFICIES VIVIENDAS

| VIV. TIPO | PLANTA  | SUP. UTIL  | TOTAL<br>SUP CONS (CON P. COMUNES) |
|-----------|---------|------------|------------------------------------|
| A         | BAJA    | 67.89 m2.  | 89.26 m2.                          |
| 8         | PRIMERA | 70.38 m2   | 92.57 m2.                          |
| c         | PRIMERA | 67.89 m2.  | 89.28 m2.                          |
| D         | SEGUNDA | 91.70 m2   | 120.60 m2.                         |
| Ε         | SEGUNDA | 67.58 m2   | 88.87 m2.                          |
|           | TOTALES | 365.44 m2. | 480.60 m2.                         |