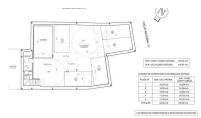

# Lifestyle Instagram:

@MarbellacribsLifestyle

| VIV. TIPO | PLANTA   | SUP. UTIL  | TOTAL<br>SUP. CONS. (CON P. COMUNES) |
|-----------|----------|------------|--------------------------------------|
| A         | BAJA .   | 67.89 m2.  | 89.28 m2.                            |
| 8         | PRIMERA  | 70.38 m2.  | 92.57 m2                             |
| C         | PRIMERA  | 67.89 m2.  | 89.28 m2.                            |
| D         | SEGUNDA  | 91.70 m2.  | 120.60 m2.                           |
| € :       | SEGUNDA  | 67.58 m2   | 88.87 m2.                            |
|           | TOTALES. | 365.44 m2. | 480.60 m2.                           |

SUPERFICIE DE PLANTA A EFECTOS DE OCUPACION 27.49 m2.

| VIV. TIPO | PLANTA  | SUP. UTIL  | TOTAL<br>SUP. CONS. (CON P. COMUNES) |
|-----------|---------|------------|--------------------------------------|
| A         | BAJA    | 67.89 m2.  | 89.28 m2.                            |
| 8         | PRIMERA | 70.38 m2   | 92.57 m2.                            |
| C         | PRIMERA | 67.89 m2.  | 89.28 m2.                            |
| D         | SEGUNDA | 91.70 m2   | 120.60 m2.                           |
|           | SEGUNDA | 67.58 m2.  | 88.87 m2.                            |
|           | TOTALES | 365.44 m2. | 480.60 m2.                           |

### DE SUPERFICIES VIVIENDAS

| 0 | PLANTA  | SUP. UTIL | TOTAL<br>SUP. CONS. (CON P. COMUNES) |
|---|---------|-----------|--------------------------------------|
|   | 8AJA    | 67.89 m2  | 89.28 m2.                            |
|   | PRIMERA | 70.38 m2. | 92.57 m2.                            |
|   | PRIMERA | 67.89 m2. | 89.28 m2.                            |
|   | SEGUNDA | 91.70 m2  | 120.60 m2.                           |
| П | SEGUNDA | 67.58 m2. | 88.87 m2.                            |
|   | TOTALER | *** **    | 101.00                               |

#### ICIE DE PLANTA A EFECTOS DE OCUPACION 177.14 mg.

|    |         |            | SUP. CONS. (CON P. COMUNES) |
|----|---------|------------|-----------------------------|
| A, | BAJA    | 67.89 m2.  | 89.28 mZ.                   |
| B. | PRIMERA | 70.38 m2.  | 92:57 m2.                   |
| C  | PRIMERA | 67.89 m2.  | 89.28 m2.                   |
| D  | SEGUNDA | 91.70 m2   | 120.60 m2                   |
| E  | SEGUNDA | 67.56 m2.  | 88.87 m2.                   |
|    | TOTALES | 365.44 m2. | 480.60 m2                   |

### € SUPERFICIES VIVIENDAS

| 0 | PLANTA  | SUP. UTIL  | TOTAL<br>SUP. CONS. (CON P. COMUNES) |
|---|---------|------------|--------------------------------------|
|   | BAJA    | 67.89 m2.  | 89.28 m2.                            |
|   | PRIMERA | 70.38 m2.  | 92.57 m2.                            |
|   | PRIMERA | 67.89 m2   | 89.28 m2.                            |
|   | SEGUNDA | 91.70 m2.  | 120.60 m2.                           |
|   | SEGUNDA | 67.58 m2.  | 88.87 m2.                            |
|   | TOTALES | 365.44 m2. | 480.60 m2                            |

### SUPERFICIES DE PARCELAS SEGUN CATASTRO

SUP. PARCELA CALLE SEVILLA, 61 116.92 m2.
SUP. PARCELA CALLE AZUCENA, 11 82.90 m2.

#### UADRO DE SUPERFICIES VIVIENDAS

| VIV. TIPO | PLANTA  | SUP. UTIL  | TOTAL<br>SUP CONS (CON P. COMUNES) |
|-----------|---------|------------|------------------------------------|
| A         | BAJA    | 67.89 m2.  | 89.26 m2.                          |
| 8         | PRIMERA | 70.38 m2   | 92.57 m2.                          |
| c         | PRIMERA | 67.89 m2.  | 89.28 m2.                          |
| D         | SEGUNDA | 91.70 m2   | 120.60 m2.                         |
| Ε         | SEGUNDA | 67.58 m2   | 88.87 m2.                          |
|           | TOTALES | 365.44 m2. | 480.60 m2.                         |