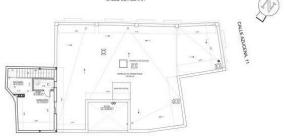

### SUPERFICIES DE PARCELAS SEGUN CATASTRO

SUP. PARCELA CALLE SEVILLA, 61 116.92 m2.
SUP. PARCELA CALLE AZUCENA, 11 82.90 m2.

#### CALLE SEVILLA, 61