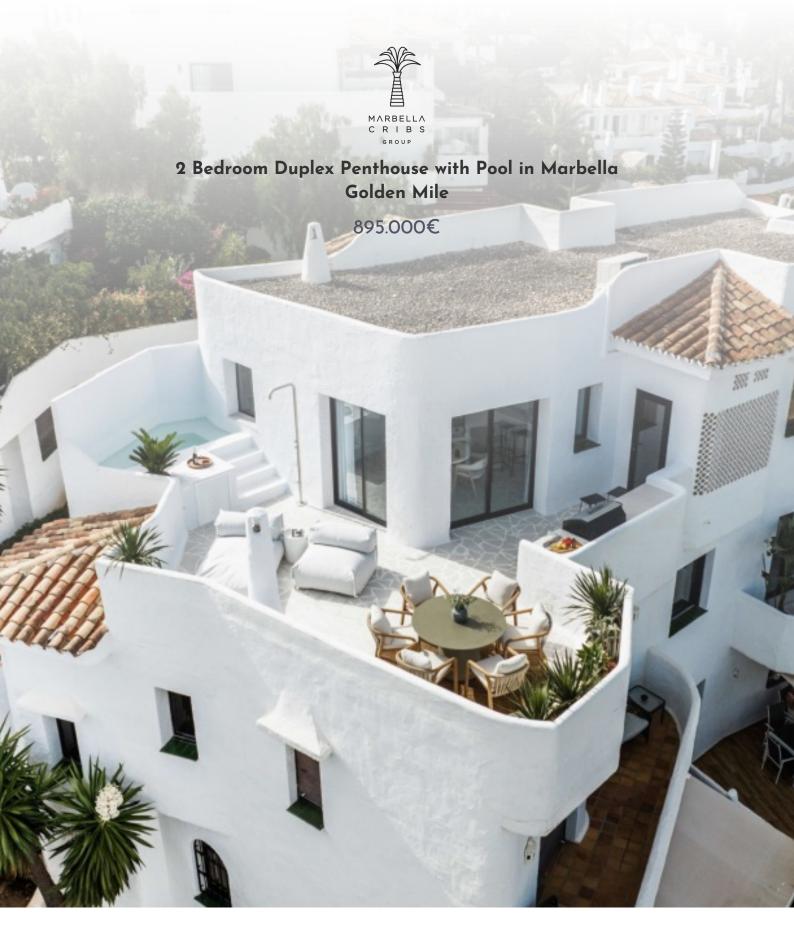

Ref MCG1356

Bedrooms 2

Bathrooms 3

**Status** For Sale

**Type** Penthouses

Built 84 m<sup>2</sup>

Terrace 29 m<sup>2</sup>

**Price** 895.000€

**Location** Marbella City

## About this property

This completely renovated property is an elegant two bedroom duplex penthouse. The union and design between the Scandinavian style and the expertise of wood carpentry contributes to the creation of an interior where a welcoming and warm atmosphere reigns within this contemporary dwelling. The exteriors have a spacious terrace equipped with a dining area and a relaxation area. In addition, there is a refreshing plunge pool that fits perfectly with the favorable environment of Marbella, which encourages you to make the most of your time outdoors. This penthouse has an exceptional location in the prestigious area of the Golden Mile, within a secure and gated community, a few minutes drive from the beach as well as the prestigious Puente Romano seaside resort.