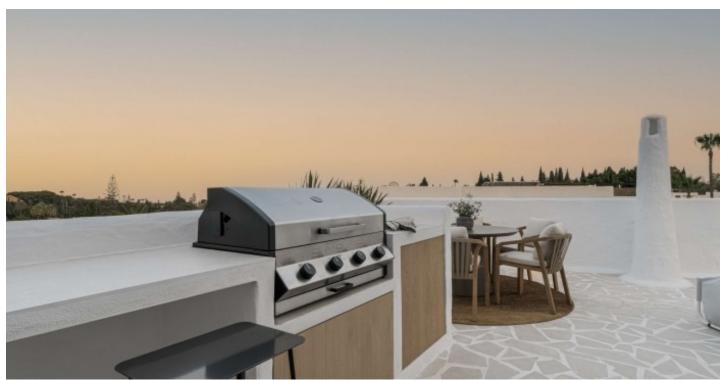

## About this property

This completely renovated property is an elegant two bedroom duplex penthouse. The union and design between the Scandinavian style and the expertise of wood carpentry contributes to the creation of an interior where a welcoming and warm atmosphere reigns within this contemporary dwelling. The exteriors have a spacious terrace equipped with a dining area and a relaxation area. In addition, there is a refreshing plunge pool that fits perfectly with the favorable environment of Marbella, which encourages you to make the most of your time outdoors. This penthouse has an exceptional location in the prestigious area of the Golden Mile, within a secure and gated community, a few minutes drive from the beach as well as the prestigious Puente Romano seaside resort.