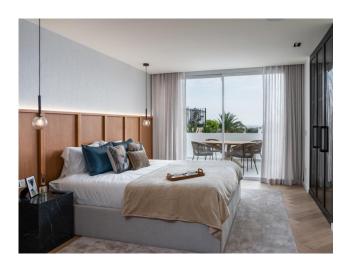

As you enter the property, you will find an open plan fully equipped Gaggenau kitchen with access to a private patio. A beautiful living room and dining space with great attention to detail, wooden herringbone floor and natural colour palette. On the same floor, you can find the en-suite master bedroom with walking closet and bathtub facing the main terrace as well as a second bedroom facing the patio.