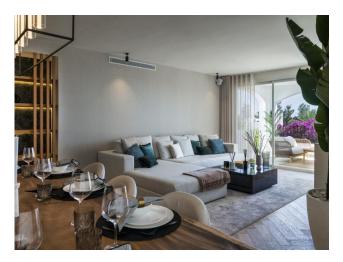

As you enter the property, you will find an open plan fully equipped Gaggenau kitchen with access to a private patio. A beautiful living room and dining space with great attention to detail, wooden herringbone floor and natural colour palette. On the same floor, you can find the en-suite master bedroom with walking closet and bathtub facing the main terrace as well as a second bedroom facing the patio.