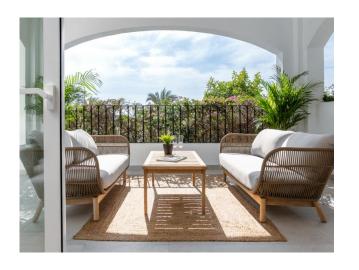

As you enter the property, you will find an open plan fully equipped Gaggenau kitchen with access to a private patio. A beautiful living room and dining space with great attention to detail, wooden herringbone floor and natural colour palette. On the same floor, you can find the en-suite master bedroom with walking closet and bathtub facing the main terrace as well as a second bedroom facing the patio.