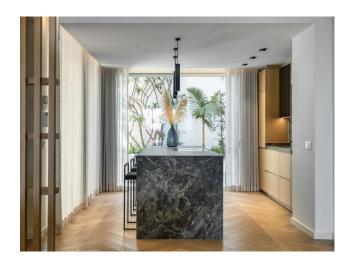

As you enter the property, you will find an open plan fully equipped Gaggenau kitchen with access to a private patio. A beautiful living room and dining space with great attention to detail, wooden herringbone floor and natural colour palette. On the same floor, you can find the en-suite master bedroom with walking closet and bathtub facing the main terrace as well as a second bedroom facing the patio.