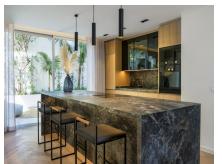

As you enter the property, you will find an open plan fully equipped Gaggenau kitchen with access to a private patio. A beautiful living room and dining space with great attention to detail, wooden herringbone floor and natural colour palette. On the same floor, you can find the en-suite master bedroom with walking closet and bathtub facing the main terrace as well as a second bedroom facing the patio.