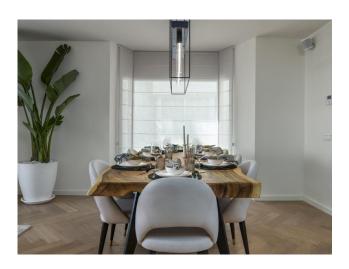

As you enter the property, you will find an open plan fully equipped Gaggenau kitchen with access to a private patio. A beautiful living room and dining space with great attention to detail, wooden herringbone floor and natural colour palette. On the same floor, you can find the en-suite master bedroom with walking closet and bathtub facing the main terrace as well as a second bedroom facing the patio.