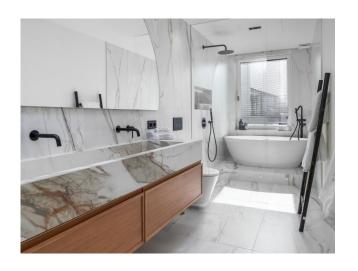

As you enter the property, you will find an open plan fully equipped Gaggenau kitchen with access to a private patio. A beautiful living room and dining space with great attention to detail, wooden herringbone floor and natural colour palette. On the same floor, you can find the en-suite master bedroom with walking closet and bathtub facing the main terrace as well as a second bedroom facing the patio.