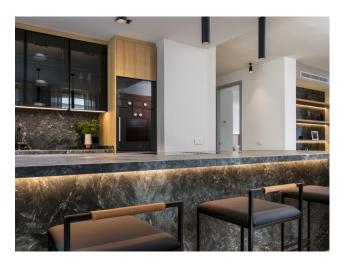

As you enter the property, you will find an open plan fully equipped Gaggenau kitchen with access to a private patio. A beautiful living room and dining space with great attention to detail, wooden herringbone floor and natural colour palette. On the same floor, you can find the en-suite master bedroom with walking closet and bathtub facing the main terrace as well as a second bedroom facing the patio.

On the lower ground floor, you will be mind blown by the great use of space. You are welcomed by an entertainment area with pool table and bar, as well as a home cinema, a gym and a unique wine cellar where the natural mountain has been left intact as a valued feature. Additionally there is a guest toilet, a spacious laundry room and an third en suite bedroom.