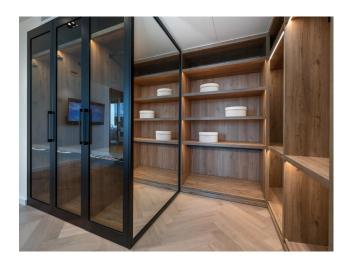

As you enter the property, you will find an open plan fully equipped Gaggenau kitchen with access to a private patio. A beautiful living room and dining space with great attention to detail, wooden herringbone floor and natural colour palette. On the same floor, you can find the en-suite master bedroom with walking closet and bathtub facing the main terrace as well as a second bedroom facing the patio.