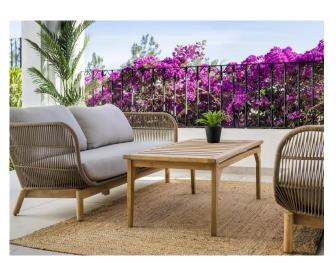

As you enter the property, you will find an open plan fully equipped Gaggenau kitchen with access to a private patio. A beautiful living room and dining space with great attention to detail, wooden herringbone floor and natural colour palette. On the same floor, you can find the en-suite master bedroom with walking closet and bathtub facing the main terrace as well as a second bedroom facing the patio.