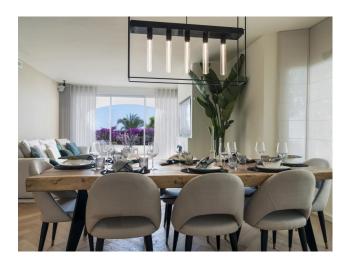

As you enter the property, you will find an open plan fully equipped Gaggenau kitchen with access to a private patio. A beautiful living room and dining space with great attention to detail, wooden herringbone floor and natural colour palette. On the same floor, you can find the en-suite master bedroom with walking closet and bathtub facing the main terrace as well as a second bedroom facing the patio.