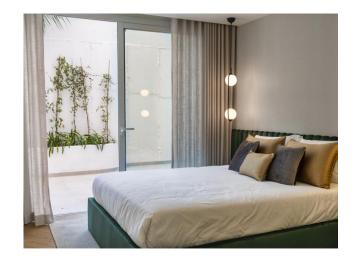

As you enter the property, you will find an open plan fully equipped Gaggenau kitchen with access to a private patio. A beautiful living room and dining space with great attention to detail, wooden herringbone floor and natural colour palette. On the same floor, you can find the en-suite master bedroom with walking closet and bathtub facing the main terrace as well as a second bedroom facing the patio.