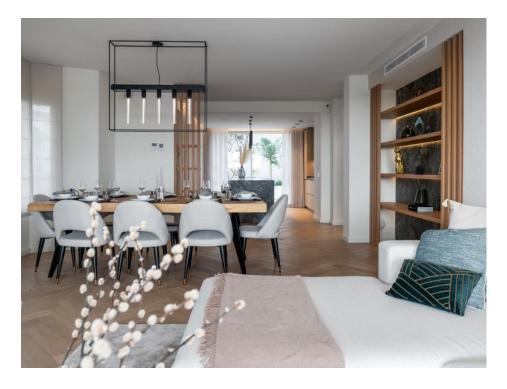

As you enter the property, you will find an open plan fully equipped Gaggenau kitchen with access to a private patio. A beautiful living room and dining space with great attention to detail, wooden herringbone floor and natural colour palette. On the same floor, you can find the en-suite master bedroom with walking closet and bathtub facing the main terrace as well as a second bedroom facing the patio.