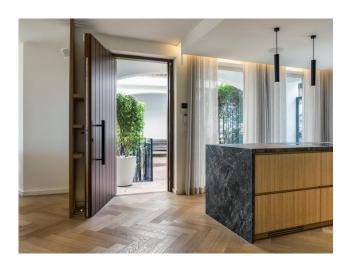

As you enter the property, you will find an open plan fully equipped Gaggenau kitchen with access to a private patio. A beautiful living room and dining space with great attention to detail, wooden herringbone floor and natural colour palette. On the same floor, you can find the en-suite master bedroom with walking closet and bathtub facing the main terrace as well as a second bedroom facing the patio.