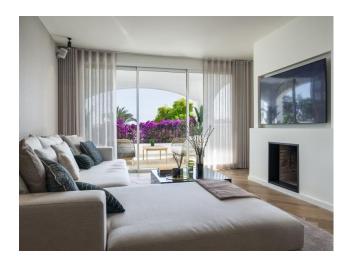

As you enter the property, you will find an open plan fully equipped Gaggenau kitchen with access to a private patio. A beautiful living room and dining space with great attention to detail, wooden herringbone floor and natural colour palette. On the same floor, you can find the en-suite master bedroom with walking closet and bathtub facing the main terrace as well as a second bedroom facing the patio.