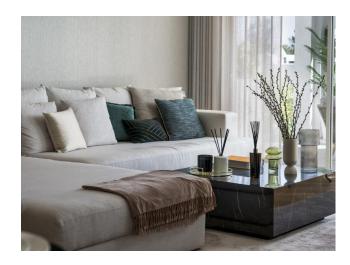

As you enter the property, you will find an open plan fully equipped Gaggenau kitchen with access to a private patio. A beautiful living room and dining space with great attention to detail, wooden herringbone floor and natural colour palette. On the same floor, you can find the en-suite master bedroom with walking closet and bathtub facing the main terrace as well as a second bedroom facing the patio.